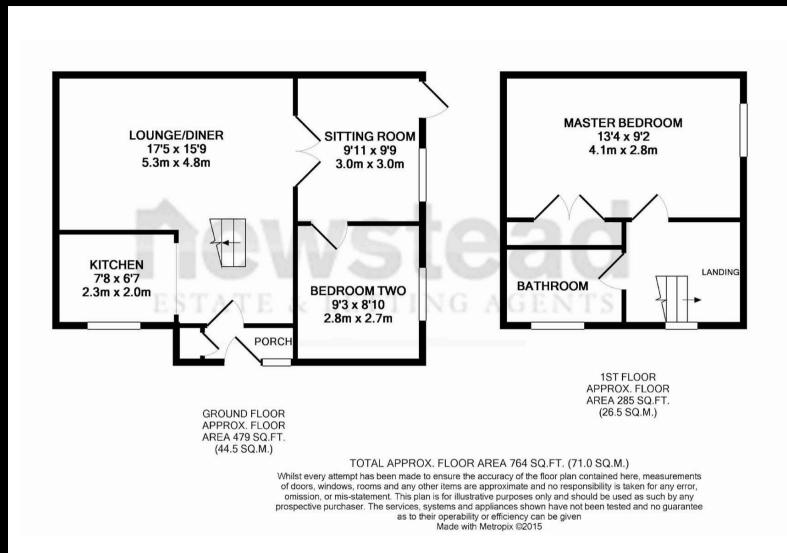

41 Chesildene Avenue

## 41 Chesildene Avenue, Throop, Bournemouth, BH8 0AZ

122-124 Castle Lane West, Bournemouth, Dorset, BH9 3JU Tel: 01202 430 108 E: info@newsteadproperty.co.uk

www.newsteadproperty.co.uk

IMPORTRANT: we would like to inform prospective purchasers that these sales particulars have been prepared as a general guide only. A detailed survey has not been carried out, nor the services, appliances and fittings tested. Room sizes should not be relied upon for furnishing purposes and are approximate. If floor plans are included, they are for guidance only and illustration purposes only and may not be to scale. I there are any important matters likely to affect your decision to buy, please contact us before viewing the property.