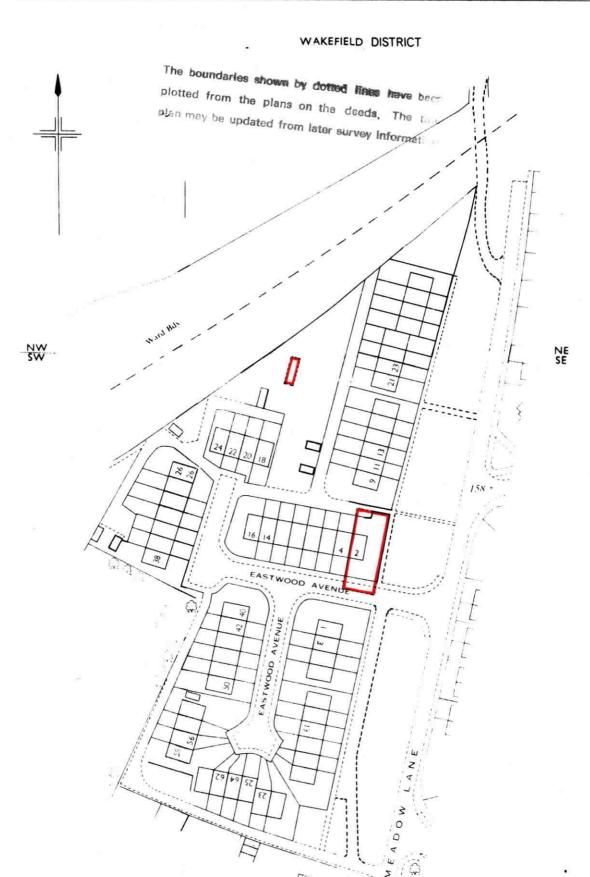

The Land Registry endeavours to maintain high quality and scale accuracy of title plan images. The quality and accuracy of any print will depend on your printer, your computer and its print settings. This title plan shows the general position, not the exact line, of the boundaries. It may be subject to distortions in scale. Measurements scaled from this plan may not match measurements between the same points on the ground.