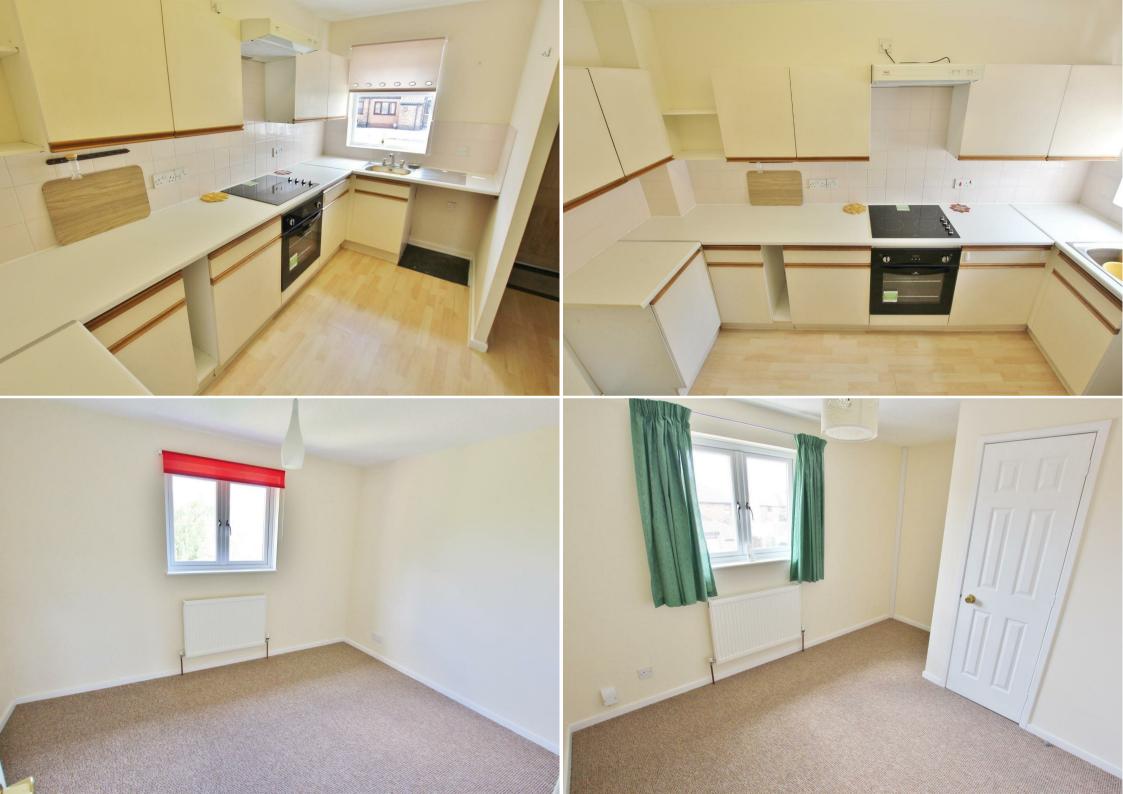

## 8 Boveridge Gardens, Muscliff, Bournemouth, Dorset, BH9 3RG

This two double bedroom end of terrace is ideally located within a short walk from the local shops and doctor's surgery on Shillingstone Drive as well as backing onto Muscliff Park.

The property has a secluded enclosed garden and parking allocated for one car as well as ample on road parking bays.

Inside the accommodation consists of a lounge/diner, kitchen, modern bathroom and two double bedrooms.

As well as modern gas fired central heating via an efficient Worcester boiler, there is new UPVC double glazing too, keeping energy costs minimal.

An ideal home for a professional single/couple or small family.