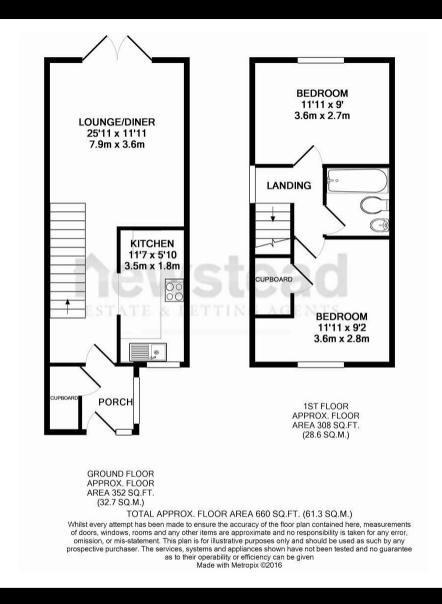

The property has a secluded enclosed garden and parking allocated for one car as well as ample on road parking bays.

Inside the accommodation consists of a lounge/diner, kitchen, modern bathroom and two double bedrooms.

As well as modern gas fired central heating via an efficient Worcester boiler, there is new UPVC double glazing too, keeping energy costs minimal.

An ideal home for a professional single/couple or small family.