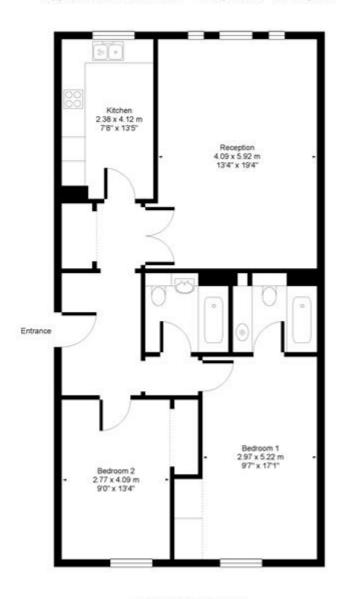

# Magnolia Lodge St.Mary's Gate, W8

Approx. Gross Floor Area = 88 sq.meters • 954 sq.feet

**GROUND FLOOR** 

For illustrative purposes only. Not to scale. Prepared by swan-photography.co.uk

Knightsbridge Office, 51 Beauchamp Place, London SW3 1NY Tel: +44 (0) 20-7581 7646 Fax: +44 (0) 20 7581 7005