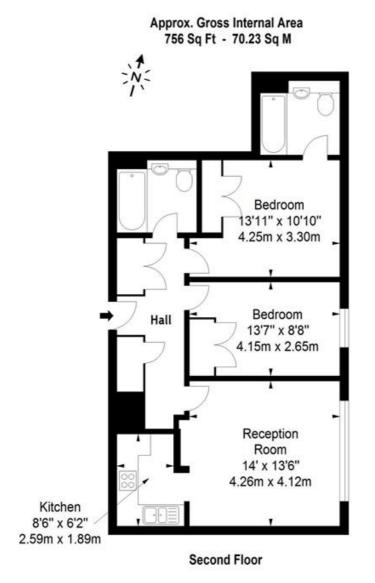

#### **BUCKINGHAM PALACE ROAD, LONDON SW1**

Price £1,200,000

A well proportioned two bedroom, two bathroom flat that extends to 756 sq ft on the second floor of this desirable modern block. The flat comes with an underground parking space and over looks the communal courtyard.

## **Details**

Reception Room Fitted Kitchen 2 Bedrooms 2 Bathrooms (1 En-Suite) Lift Communal Courtyard Residents Gym and Sauna Underground Park Space