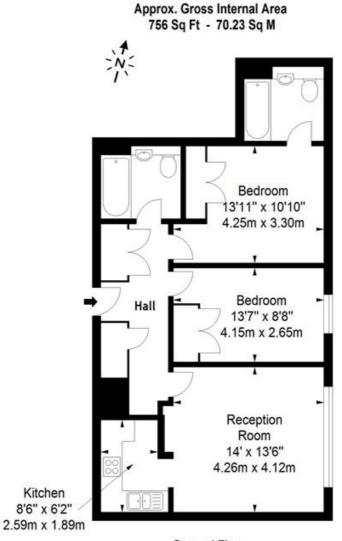

#### **BUCKINGHAM PALACE ROAD, LONDON SW1**

Price £1,150,000

A well proportioned two bedroom, two bathroom flat that extends to 756 sq ft on the second floor of this desirable modern block. The flat comes with an underground parking space and over looks the communal courtyard.

#### **Details**

Reception Room Fitted Kitchen 2 Bedrooms 2 Bathrooms (1 En-Suite) Lift Communal Courtyard Residents Gym and Sauna Underground Park Space

Knightsbridge Office, 51 Beauchamp Place, London SW3 1NY Tel: 020-7581-7646 Fax: 020-7581-7005

Knightsbridge Office, 51 Beauchamp Place, London SW3 1NY Tel: 020-7581-7646 Fax: 020-7581-7005

Second Floor

Whilst Plaza Estates take due care in preparation of these particulars, the do not and are not intended to constitute the whole or any part of an offer or contract. Plaza Estates are not authorised by the vendor to make any representations or warranties of whatsoever nature. Nor do Plaza Estates, their servants, agents or employees accept responsibility for the accuracy of these particulars upon which any intending purchaser must satisfy himself by inspection or otherwise.