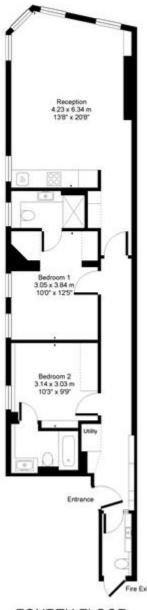

## Beauchamp Mansions Brompton Road, SW3

Approx. Gross Floor Area = 73 sq.meters • 792 sq.feet

FOURTH FLOOR

For illustrative purposes only. Not to scale. Prepared by swan-photography.co.uk

Knightsbridge Office, 51 Beauchamp Place, London SW3 1NY Tel: 020-7581-7646 Fax: 020-7581-7005