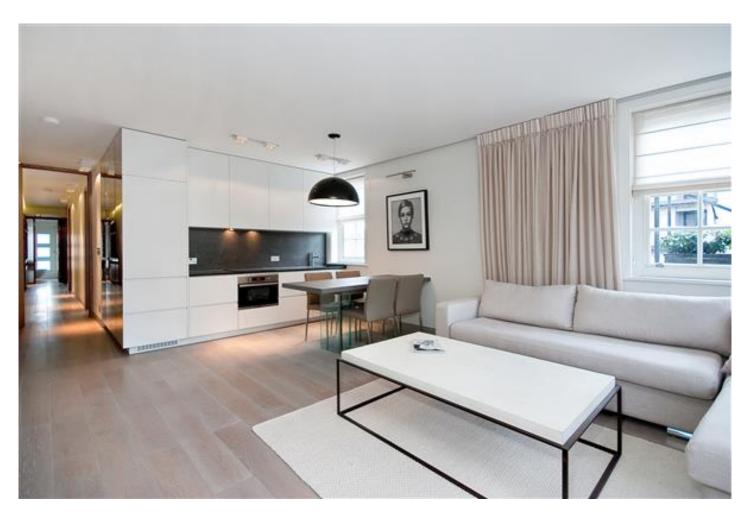

## **BROMPTON ROAD, SW3**

Price £2,150,000

A stunning two double bedroom, two bathroom double aspect apartment extending to 792 sq ft situated a stones throw from Harrods and amenities of Knightsbridge. The flat which is on the fourth floor of a small building with lift would make an ideal rental investment or London Base.

#### **Details**

Double Reception Room Open Plan Fitted Kitchen Two Double Bedrooms Bathroom Ensuite Shower Room Ensuite Cloakroom Entryphone Lift