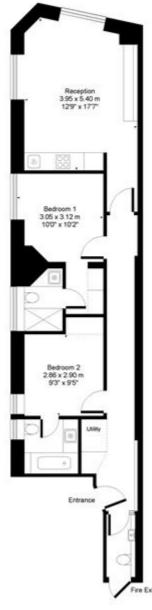

## Beauchamp Mansions Brompton Road, SW3

Approx. Gross Floor Area = 70 sq.meters • 754 sq.feet

FIFTH FLOOR

For illustrative purposes only. Not to scale. Prepared by swan-photography.co.uk

Knightsbridge Office, 51 Beauchamp Place, London SW3 1NY Tel: 020-7581-7646 Fax: 020-7581-7005