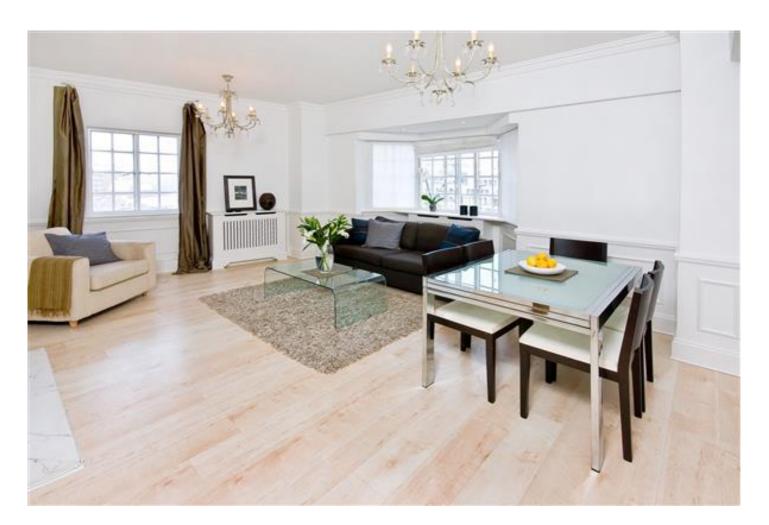

#### **BROMPTON ROAD, SW3**

#### Price £1,725,000

Refreshingly light and quiet ninth floor two bedroom apartment, extending to 889 sq ft, situated in a portered block opposite Harrods. The flat has light wood floors throughout and is decorated in white and has a great open outlook across the rooftops of Knightsbridge.

#### **Details**

Reception Room 2 Bedrooms Bathroom En-suite Shower Room Kitchen Independent Heating/Hot Water Lift Porter