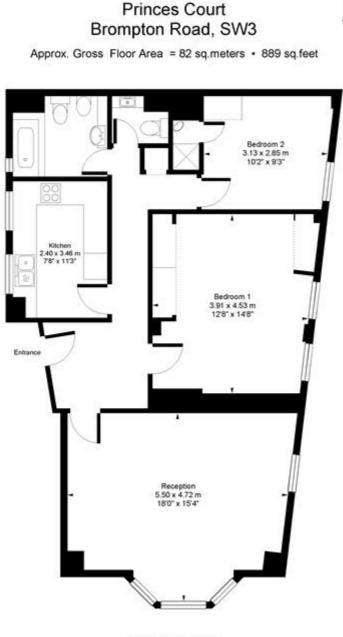

#### Price £1,725,000

Refreshingly light and quiet ninth floor two bedroom apartment, extending to 889 sq ft, situated in a portered block opposite Harrods. The flat has light wood floors throughout and is decorated in white and has a great open outlook across the rooftops of Knightsbridge.

#### **Details**

Reception Room 2 Bedrooms Bathroom En-suite Shower Room Kitchen Independent Heating/Hot Water Lift Porter

## www.plazaestates.co.uk

Knightsbridge Office, 51 Beauchamp Place, London SW3 1NY Tel: 020-7581-7646 Fax: 020-7581-7005

NINTH FLOOR

For illustrative purposes only. Not to scale. Prepared by Swan Photography 01435 863908