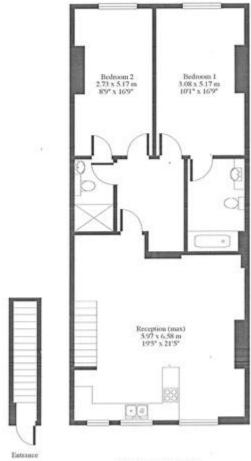

#### Elvaston Mews SW7

Approx. Gross Floor Area = 87 sq.meters • 936 sq.feet

FIRST FLOOR

GROUND FLOOR

For illustrative purposes only. Not to scale. Prepared by Swan Photography 07974 264576

29E)