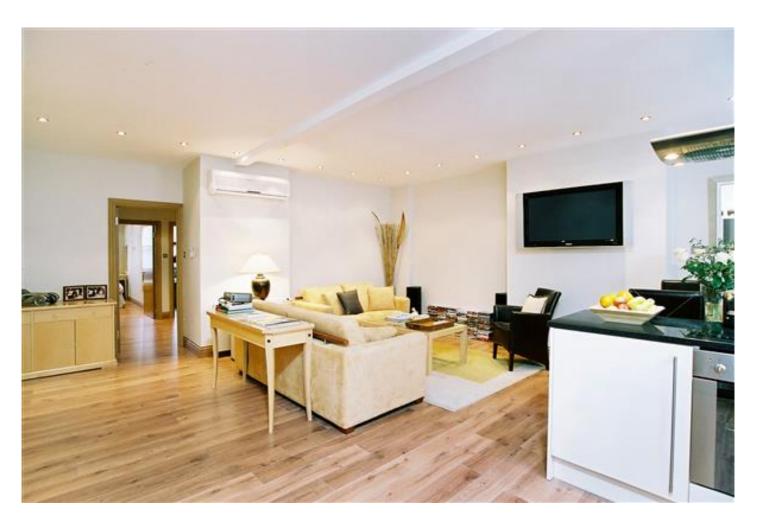

### **ELVASTON MEWS, SOUTH KENSINGTON SW7**

Price £1,995,000

A refurbished apartment on the 1st floor of a small Mews with its own private entrance extending to 936 square feet. The property has been decorated in a contemporary and neutral style with wood floors throughout, fitted wardrobes, modern bathrooms and a sleek open plan kitchen to the reception room. There is also air conditioning climate control throughout.

#### **Details**

2 Double Bedrooms 2 Bathrooms Reception Room Open plan Kitchen Wood floors Private Entrance