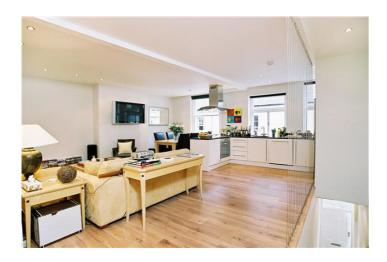

### **ELVASTON MEWS, SOUTH KENSINGTON SW7**

Price £1,995,000

A refurbished apartment on the 1st floor of a small Mews with its own private entrance extending to 936 square feet. The property has been decorated in a contemporary and neutral style with wood floors throughout, fitted wardrobes, modern bathrooms and a sleek open plan kitchen to the reception room. There is also air conditioning climate control throughout.

#### **Details**

2 Double Bedrooms 2 Bathrooms Reception Room Open plan Kitchen Wood floors Private Entrance