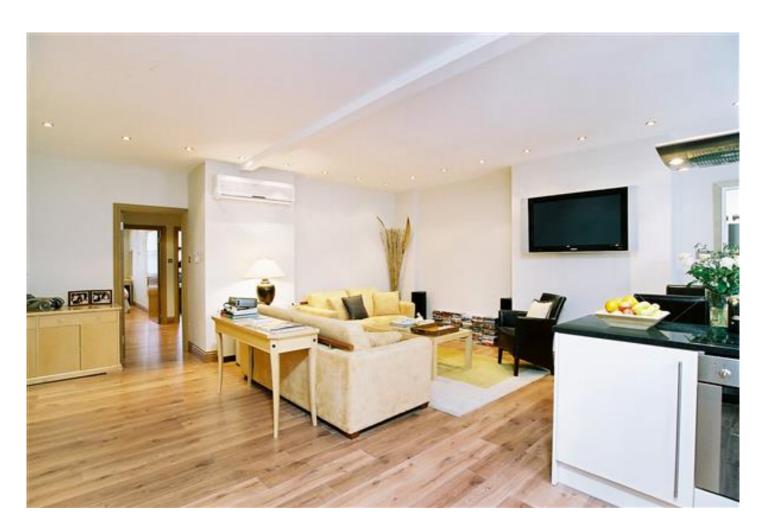

#### **ELVASTON MEWS, SOUTH KENSINGTON SW7**

Price £1,995,000

A refurbished apartment on the 1st floor of a small Mews with its own private entrance extending to 936 square feet. The property has been decorated in a contemporary and neutral style with wood floors throughout, fitted wardrobes, modern bathrooms and a sleek open plan kitchen to the reception room. There is also air conditioning climate control throughout.

#### **Details**

2 Double Bedrooms 2 Bathrooms Reception Room Open plan Kitchen Wood floors Private Entrance

Knightsbridge Office, 51 Beauchamp Place, London SW3 1NY Tel: 020-7581-7646 Fax: 020-7581-7005