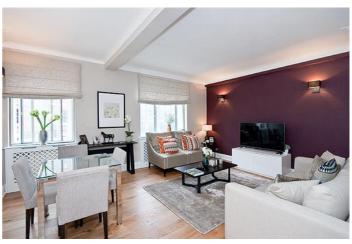

## **QUEBEC COURT, W1**

Price £1,595,000

A newly modernised second floor apartment with two double bedrooms and two bathrooms moments away from Oxford Street. The accommodation comprises of a large reception room, separate kitchen, guest WC and two double bedrooms both with en-suites. This beautifully renovated flat is in a purpose built block with a lift and a porter, and is wonderfully located just moments away from Marble Arch Tube Station (Central Line), Oxford Street and the open spaces of Hyde Park.

#### **Details**

Two double bedrooms
Two en-suites
Guest WC
Newly refurbished
Separate kitchen
Moments from Oxford Street
Day Porter
Lift