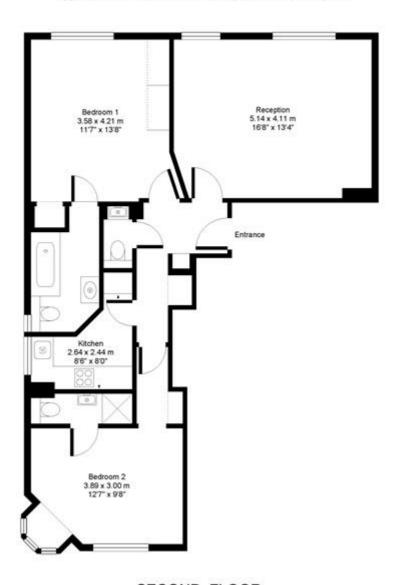

## Quebec Court Seymour Street, W1

Approx. Gross Floor Area = 74 sq.meters • 800 sq.feet

### SECOND FLOOR

For illustrative purposes only. Not to scale.