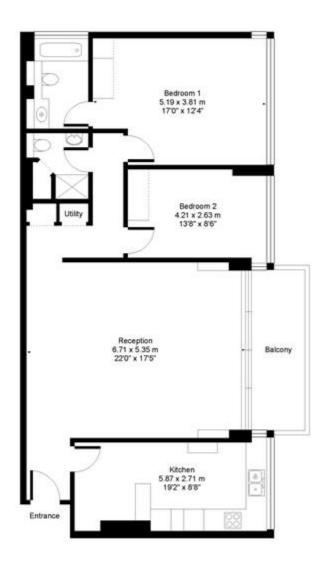

### The Quadrangle Southwick Street, W2

Approx. Gross Floor Area = 103 sq.meters • 1120 sq.feet

### SECOND FLOOR

For illustrative purposes only. Not to scale. Prepared by Swan Photography 07974 264576