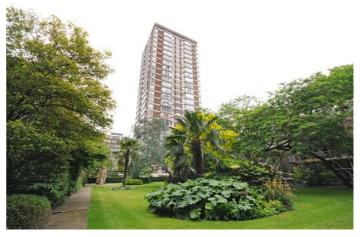

### THE QUADRANGLE, W2

Price £1,475,000

Located on the second floor is this newly refurbished two bedroom, two bathroom apartment close to Hyde Park. Situated in the low-rise West Block of this gated purpose built development is this newly refurbished and very bright two bedroom, two bathroom flat. On the right when you enter the apartment is a large eat-in kitchen, with a breakfast bar and built-in appliances. Next to this is a spacious living room with sliding doors opening onto the wide balcony. At the rear of the apartment there are two double bedrooms (one en-suite) and a family bathroom. The flat has air-conditioning, multiple storage cupboards and has been refurbished to a very high standard. The Quadrangle has 24 porterage, beautifully kept communal gardens and a lift. It is ideally located close to Marble Arch and Edgware Road tube stations, Paddington Mainline station and the wonderful open spaces of Hyde Park.

### www.plazaestates.co.uk

Marble Arch Office, 29-31 Edgware Road, London W2 2JE Tel: 020-7724-3100 Fax: 020-7258-3090

Lift 24 hour porter Communal Gardens