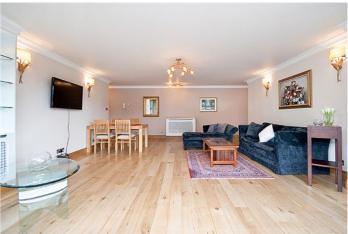

### THE QUADRANGLE, W2

Price £1,475,000

Located on the second floor is this newly refurbished two bedroom, two bathroom apartment close to Hyde Park. Situated in the low-rise West Block of this gated purpose built development is this newly refurbished and very bright two bedroom, two bathroom flat. On the right when you enter the apartment is a large eat-in kitchen, with a breakfast bar and built-in appliances. Next to this is a spacious living room with sliding doors opening onto the wide balcony. At the rear of the apartment there are two double bedrooms (one en-suite) and a family bathroom. The flat has air-conditioning, multiple storage cupboards and has been refurbished to a very high standard. The Quadrangle has 24 porterage, beautifully kept communal gardens and a lift. It is ideally located close to Marble Arch and Edgware Road tube stations, Paddington Mainline station and the wonderful open spaces of Hyde Park.

### **Details**

Reception Kitchen/Breakfast room Two bedrooms Two bathrooms Balcony