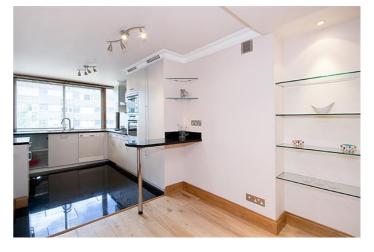

### THE QUADRANGLE, W2

Price £1,475,000

Located on the second floor is this newly refurbished two bedroom, two bathroom apartment close to Hyde Park. Situated in the low-rise West Block of this gated purpose built development is this newly refurbished and very bright two bedroom, two bathroom flat. On the right when you enter the apartment is a large eat-in kitchen, with a breakfast bar and built-in appliances. Next to this is a spacious living room with sliding doors opening onto the wide balcony. At the rear of the apartment there are two double bedrooms (one en-suite) and a family bathroom. The flat has air-conditioning, multiple storage cupboards and has been refurbished to a very high standard. The Quadrangle has 24 porterage, beautifully kept communal gardens and a lift. It is ideally located close to Marble Arch and Edgware Road tube stations, Paddington Mainline station and the wonderful open spaces of Hyde Park.

### **Details**

Reception Kitchen/Breakfast room Two bedrooms Two bathrooms Balcony