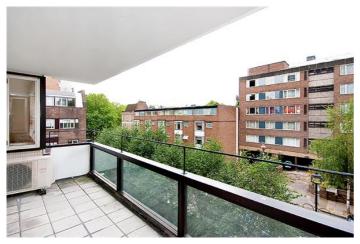

### THE QUADRANGLE, W2

Price £1,475,000

Located on the second floor is this newly refurbished two bedroom, two bathroom apartment close to Hyde Park. Situated in the low-rise West Block of this gated purpose built development is this newly refurbished and very bright two bedroom, two bathroom flat. On the right when you enter the apartment is a large eat-in kitchen, with a breakfast bar and built-in appliances. Next to this is a spacious living room with sliding doors opening onto the wide balcony. At the rear of the apartment there are two double bedrooms (one en-suite) and a family bathroom. The flat has air-conditioning, multiple storage cupboards and has been refurbished to a very high standard. The Quadrangle has 24 porterage, beautifully kept communal gardens and a lift. It is ideally located close to Marble Arch and Edgware Road tube stations, Paddington Mainline station and the wonderful open spaces of Hyde Park.

### **Details**

Reception Kitchen/Breakfast room Two bedrooms Two bathrooms Balcony