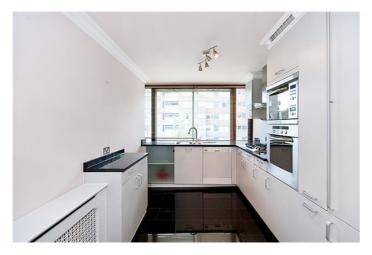

### THE QUADRANGLE, W2

Price £1,475,000

Located on the second floor is this newly refurbished two bedroom, two bathroom apartment close to Hyde Park. Situated in the low-rise West Block of this gated purpose built development is this newly refurbished and very bright two bedroom, two bathroom flat. On the right when you enter the apartment is a large eat-in kitchen, with a breakfast bar and built-in appliances. Next to this is a spacious living room with sliding doors opening onto the wide balcony. At the rear of the apartment there are two double bedrooms (one en-suite) and a family bathroom. The flat has air-conditioning, multiple storage cupboards and has been refurbished to a very high standard. The Quadrangle has 24 porterage, beautifully kept communal gardens and a lift. It is ideally located close to Marble Arch and Edgware Road tube stations, Paddington Mainline station and the wonderful open spaces of Hyde Park.

### **Details**

Reception Kitchen/Breakfast room Two bedrooms Two bathrooms Balcony