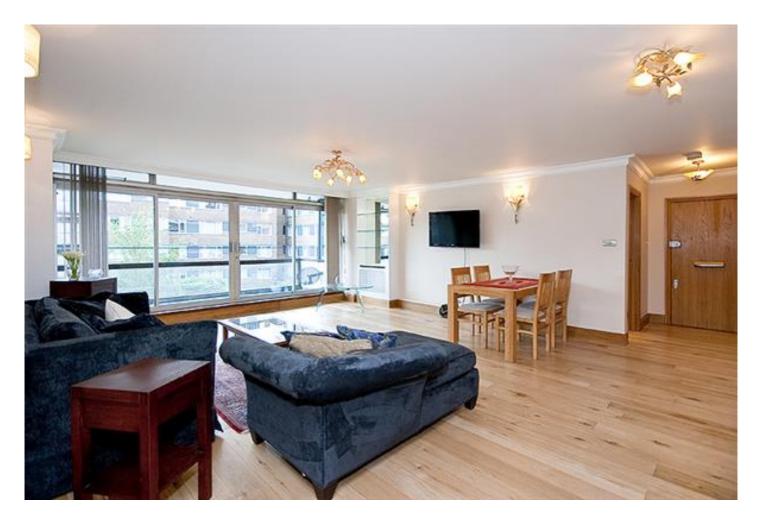

### THE QUADRANGLE, W2

Price £1,475,000

Located on the second floor is this newly refurbished two bedroom, two bathroom apartment close to Hyde Park. Situated in the low-rise West Block of this gated purpose built development is this newly refurbished and very bright two bedroom, two bathroom flat. On the right when you enter the apartment is a large eat-in kitchen, with a breakfast bar and built-in appliances. Next to this is a spacious living room with sliding doors opening onto the wide balcony. At the rear of the apartment there are two double bedrooms (one en-suite) and a family bathroom. The flat has air-conditioning, multiple storage cupboards and has been refurbished to a very high standard. The Quadrangle has 24 porterage, beautifully kept communal gardens and a lift. It is ideally located close to Marble Arch and Edgware Road tube stations, Paddington Mainline station and the wonderful open spaces of Hyde Park.

### **Details**

Reception Kitchen/Breakfast room Two bedrooms Two bathrooms Balcony