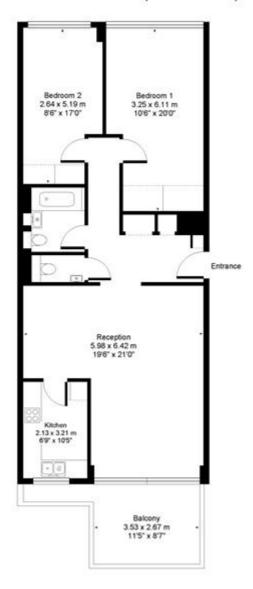

## Hamilton House Hall Road, NW8

Approx. Gross Floor Area = 90 sq.meters • 975 sq.feet

THIRD FLOOR

For illustrative purposes only. Not to scale, Prepared by Swan Photography 07974 264576

Marble Arch Office, 29-31 Edgware Road, London W2 2JE Tel: 020-7724-3100 Fax: 020-7258-3090