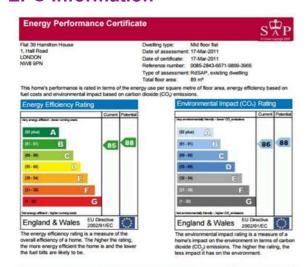

### **EPC Information**

|                          | Current             | Potential           |
|--------------------------|---------------------|---------------------|
| Energy use               | 101 kWh/m² per year | 89 kWh/m² per year  |
| Carbon dioxide emissions | 1.4 tonnes per year | 1.2 tonnes per year |
| Lighting                 | £106 per year       | £53 per year        |
| Heating                  | £173 per year       | £177 per year       |
| Hot water                | £129 per year       | £129 per year       |

The figures in the table above have been provided to enable prospective buyers and fements to compare the fast costs and carbon emissions of one home with another. To enable this comparison the figures have been calculated using standardised running conditions (thesiting periods, norm interprature, etc.) that are the same for all homes, consequently way are unlikely to match an occupier's actual face labils and carbon emissions in practice. The figures do not include the impacts of the fuels used for cooking or running appliances, such as TV, fridge etc.; nor do they reflect the costs associated with environ, maintenance or safety inspections. Always check the certificate date because that priors can