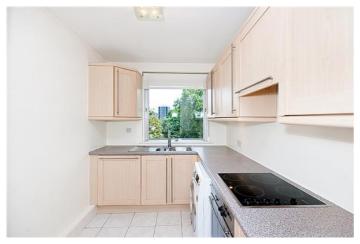

#### **HAMILTON HOUSE NW8**

Price £1,425,000

Located on the third floor is this bright and spacious two bedroom flat with, a designated underground parking space, in St John's Wood An exciting and rare opportunity to purchase a two bedroom flat in this extremely popular development on Hall Road. On entering the apartment the spacious living room is on the left, with a separate kitchen to the side. At the far end of the living space are sliding glass doors, allowing in the natural light, that lead out to a large south-facing balcony overlooking the communal gardens. The rest of the flat consists of two double bedrooms, a family bathroom and a separate cloakroom. The block benefits from 24 hour porterage, lifts and a secure, designated underground parking space. It is ideally located close to St John's Wood and Maida Vale tube stations. The famous Abbey Road Studios and the beautiful open spaces of Regent's Park and the local amenities in St John's Wood and Little Venice are within close walking distance.

#### **Details**

Reception Room Kitchen Two Bedrooms Bathroom