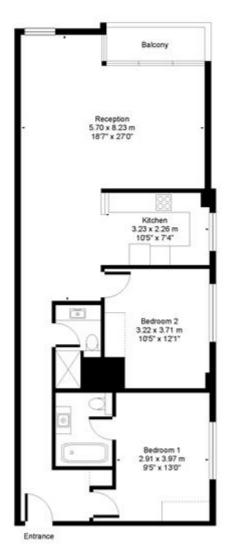

### The Watergardens Burwood Place, W2

Approx. Gross Floor Area = 85 sq.meters • 918 sq.feet

SECOND FLOOR

For illustrative purposes only. Not to scale. Prepared by Swan Photography 07974 264576