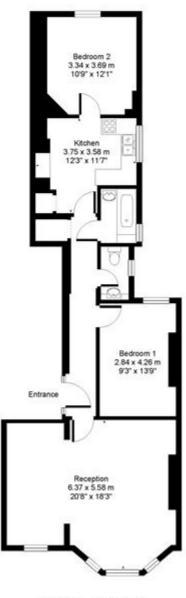

#### Oxford and Cambridge Mansions Transept Street, NW1

Approx. Gross Floor Area = 86 sq.meters • 926 sq.feet

FIRST FLOOR

For illustrative purposes only. Not to scale. Prepared by swan-photography.co.uk

Marble Arch Office, 29-31 Edgware Road, London W2 2JE Tel: 020-7724-3100 Fax: 020-7258-3090