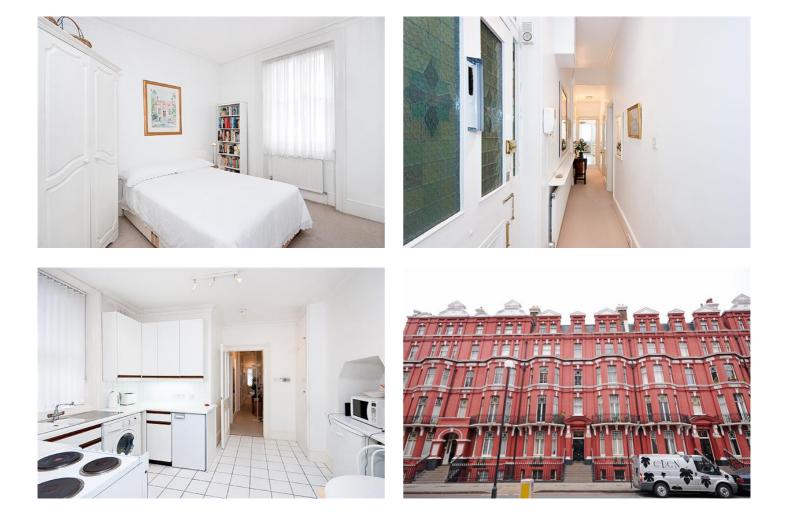

## £995,000

A well presented first floor two bedroom apartment in this popular period mansion block. The accommodation comprises of a large double reception, kitchen, two bedrooms, bathroom and guest WC. Added benefits include high ceilings throughout, lift and caretaker.

## **Details**

Double Reception Room Kitchen Two Bedrooms Bathroom Guest WC

Whilst Plaza Estates take due care in preparation of these particulars, the do not and are not intended to constitute the whole or any part of an offer or contract. Plaza Estates are not authorised by the vendor to make any representations or warranties of whatsoever nature. Nor do Plaza Estates, their servants, agents or employees accept responsibility for the accuracy of these particulars upon which any intending purchaser must satisfy himself by inspection or otherwise