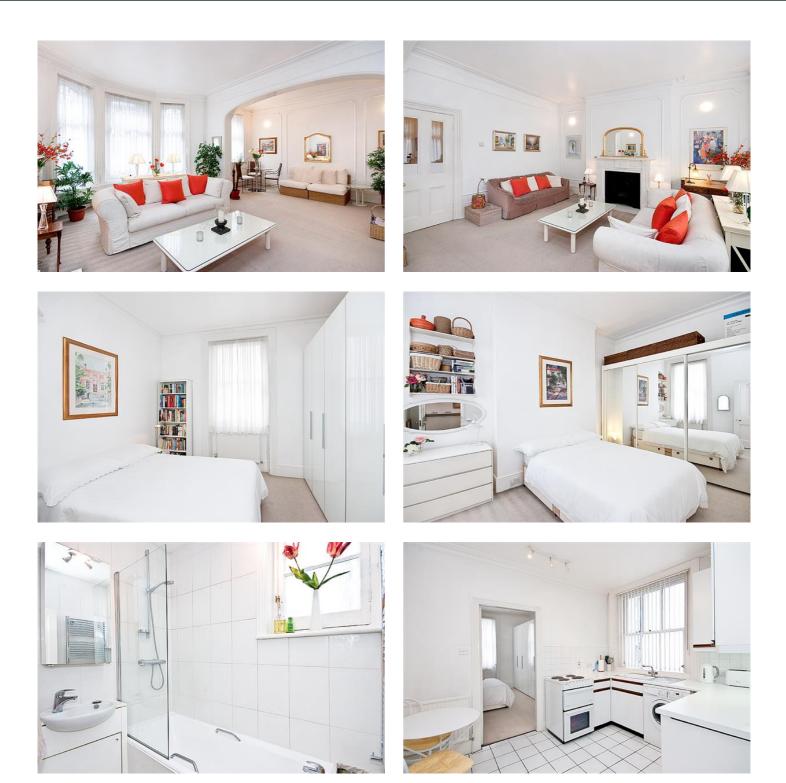

## £995,000

A well presented first floor two bedroom apartment in this popular period mansion block. The accommodation comprises of a large double reception, kitchen, two bedrooms, bathroom and guest WC. Added benefits include high ceilings throughout, lift and caretaker.

## **Details**

Double Reception Room Kitchen Two Bedrooms Bathroom Guest WC

Whilst Plaza Estates take due care in preparation of these particulars, the do not and are not intended to constitute the whole or any part of an offer or contract. Plaza Estates are not authorised by the vendor to make any representations or warranties of whatsoever nature. Nor do Plaza Estates, their servants, agents or employees accept responsibility for the accuracy of these particulars upon which any intending purchaser must satisfy himself by inspection or otherwise