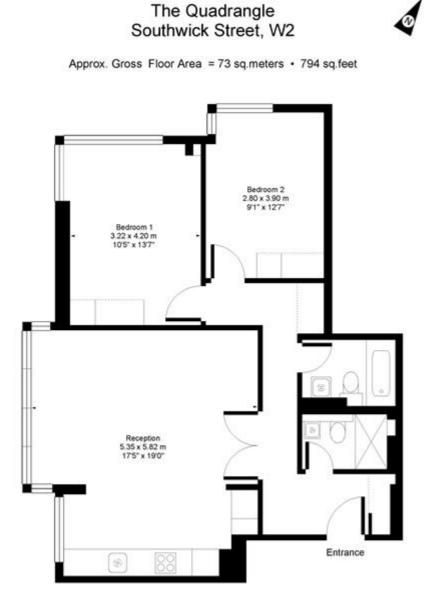

#### FIFTEENTH FLOOR

For illustrative purposes only. Not to scale. Prepared by Swan Photography 07974 264576

Marble Arch Office, 29-31 Edgware Road, London W2 2JE Tel: 020-7724-3100 Fax: 020-7258-3090