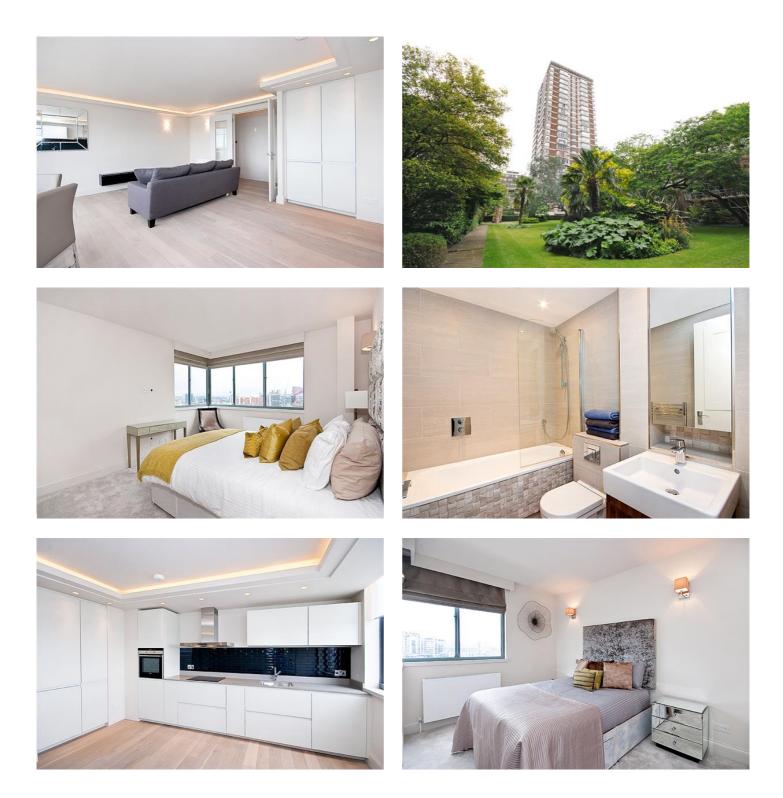

## Price £1,250,000

A wonderful opportunity to purchase this stunning newly refurbished two bedroom purpose built apartment with far reaching views across the London skyline. Located on the 15th floor the accommodation comprises of reception with open plan kitchen, two double bedrooms, bathroom and shower room. Added benefits include 24 hour concierge, lifts and communal gardens.

#### **Details**

Reception Room Open Plan Kitchen Two Double Bedrooms Bathroom Shower Room 24 Hour Concierge Communal Gardens Lifts

Whilst Plaza Estates take due care in preparation of these particulars, the do not and are not intended to constitute the whole or any part of an offer or contract. Plaza Estates are not authorised by the vendor to make any representations or warranties of whatsoever nature. Nor do Plaza Estates, their servants, agents or employees accept responsibility for the accuracy of these particulars upon which any intending purchaser must satisfy himself by inspection or otherwise