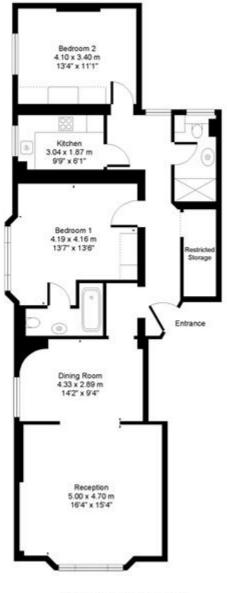

Marble Arch Office, 29-31 Edgware Road, London W2 2JE Tel: 020-7724-3100 Fax: 020-7258-3090

Sussex Gardens W2

Approx. Gross Floor Area = 106 sq.meters • 1141 sq.feet (inc. restricted storage)

**GROUND FLOOR** 

For illustrative purposes only. Not to scale. Prepared by www.swan-photography.co.uk

Marble Arch Office, 29-31 Edgware Road, London W2 2JE Tel: 020-7724-3100 Fax: 020-7258-3090