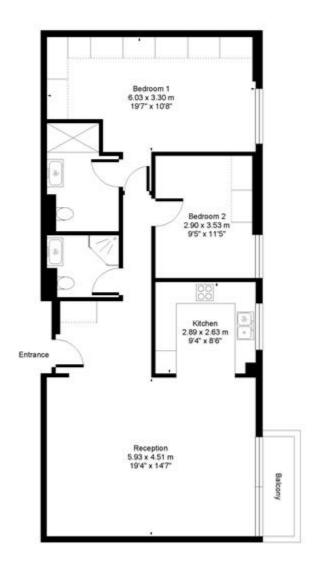

## Fitzhardinge House Portman Square, W1

Approx. Gross Floor Area = 86 sq.meters • 932 sq.feet

#### FIFTH FLOOR

For illustrative purposes only. Not to scale. Prepared by www.swan-photography.co.uk