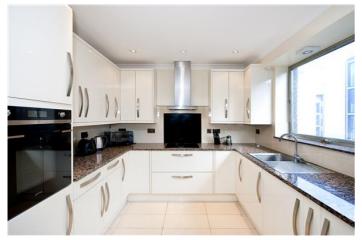

## FITZHARDINGE HOUSE, PORTMAN SQUARE W1

Price £2,200,000

A wonderful bright two bedroom apartment located on the 5th floor of this extremely sought after purpose built block on the corner of Portman Square. Presented in excellent decorative order the accommodation comprises of a large reception room with balcony, kitchen, two bedrooms and two shower rooms. Added benefits include lifts and 24 hour porter.

#### **Details**

Reception Room
Balcony
Kitchen
Two Bedrooms
Two Shower Rooms
Lift
24 Hour Porter