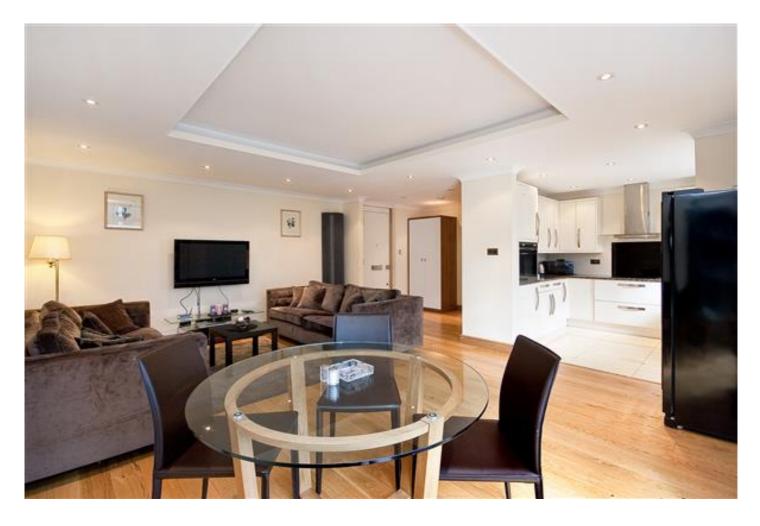

## FITZHARDINGE HOUSE, PORTMAN SQUARE W1

Price £2,200,000

A wonderful bright two bedroom apartment located on the 5th floor of this extremely sought after purpose built block on the corner of Portman Square. Presented in excellent decorative order the accommodation comprises of a large reception room with balcony, kitchen, two bedrooms and two shower rooms. Added benefits include lifts and 24 hour porter.

#### **Details**

Reception Room
Balcony
Kitchen
Two Bedrooms
Two Shower Rooms
Lift
24 Hour Porter