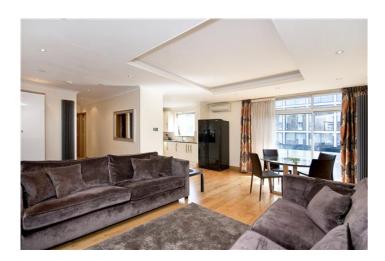

## FITZHARDINGE HOUSE, PORTMAN SQUARE W1

Price £2,200,000

A wonderful bright two bedroom apartment located on the 5th floor of this extremely sought after purpose built block on the corner of Portman Square. Presented in excellent decorative order the accommodation comprises of a large reception room with balcony, kitchen, two bedrooms and two shower rooms. Added benefits include lifts and 24 hour porter.

#### **Details**

Reception Room
Balcony
Kitchen
Two Bedrooms
Two Shower Rooms
Lift
24 Hour Porter