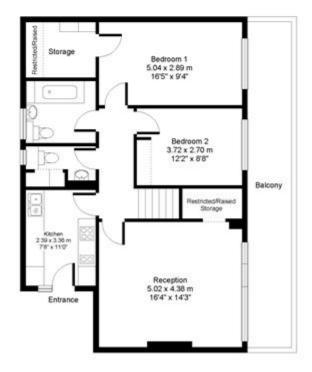

## The Watergardens Burwood Place, W2

Approx. Gross Floor Area = 89 sq.meters • 962 sq.feet (inc. restricted)

### FIRST FLOOR

### SECOND FLOOR

For illustrative purposes only. Not to scale. Prepared by www.swan-photography.co.uk