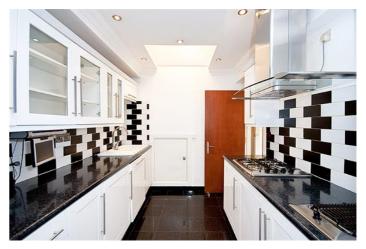

### THE WATER GARDENS

Price £875,000

A rare opportunity to purchase this 2nd floor two bedroom purpose built apartment with a large west facing balcony directly overlooking The Water Gardens. The accommodation comprises of reception room, kitchen, two bedrooms, bathroom and guest WC. Added benefits include 24 hour porter, communal gardens and lifts. The Water Gardens is a popular gated development well located just a short walk to Paddington Station, Marble Arch tube Station, Oxford Street and the open spaces of Hyde Park.

#### **Details**

Reception Room Kitchen Two Bedrooms Bathroom Balcony Guest WC 24 Hour Porter Lifts Communal Gardens