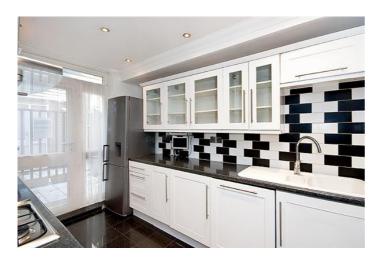

### THE WATER GARDENS

Price £875,000

A rare opportunity to purchase this 2nd floor two bedroom purpose built apartment with a large west facing balcony directly overlooking The Water Gardens. The accommodation comprises of reception room, kitchen, two bedrooms, bathroom and guest WC. Added benefits include 24 hour porter, communal gardens and lifts. The Water Gardens is a popular gated development well located just a short walk to Paddington Station, Marble Arch tube Station, Oxford Street and the open spaces of Hyde Park.

#### **Details**

Reception Room Kitchen Two Bedrooms Bathroom Balcony Guest WC 24 Hour Porter Lifts Communal Gardens