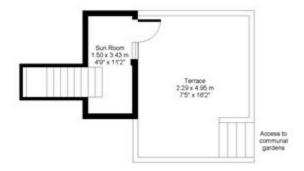

## The Watergardens Burwood Place, W2

Approx. Gross Floor Area = 89 sq.meters • 962 sq.feet (inc. restricted)

### FIRST FLOOR

### SECOND FLOOR

For illustrative purposes only. Not to scale. Prepared by www.swan-photography.co.uk