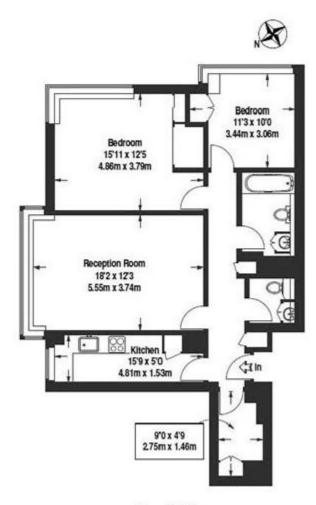

## **Details**

Reception Room Kitchen Two Bedrooms Bathroom Shower Room Lifts 24 Hour Porter

# PLAZA estates

Marble Arch Office, 29-31 Edgware Road, London W2 2JE Tel: 020-7724-3100 Fax: 020-7258-3090

Fourth Floor

25 Porchester Place Approx GIA - 861 sqft / 80 sqm

Marble Arch Office, 29-31 Edgware Road, London W2 2JE Tel: 020-7724-3100 Fax: 020-7258-3090