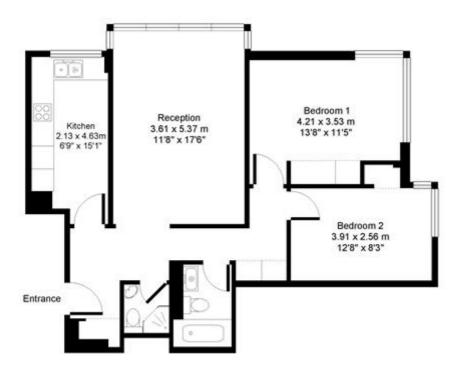

Marble Arch Office, 29-31 Edgware Road, London W2 2JE Tel: 020-7724-3100 Fax: 020-7258-3090

Approx. Gross Floor Area = 73 sq.meters • 794 sq.feet

#### EIGHTEENTH FLOOR

For illustrative purposes only. Not to scale. Prepared by swan-photography.co.uk

Marble Arch Office, 29-31 Edgware Road, London W2 2JE Tel: 020-7724-3100 Fax: 020-7258-3090