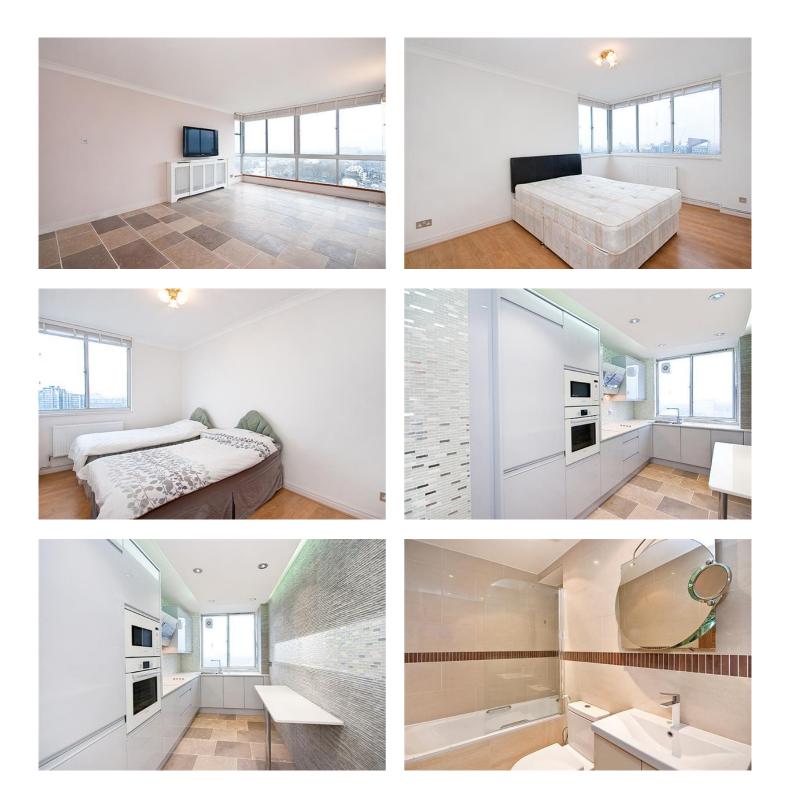

### Price £1,100,000

Situated on the 18th floor and with fantastic views across Hyde Park and the London skyline is this newly refurbished two bedroom purpose built apartment. The accommodation comprises reception room, kitchen, two bedrooms, bathroom and shower room.

#### **Details**

Reception Room Kitchen Two Bedrooms Bathroom Shower Room

Marble Arch Office, 29-31 Edgware Road, London W2 2JE Tel: 020-7724-3100 Fax: 020-7258-3090

Whilst Plaza Estates take due care in preparation of these particulars, the do not and are not intended to constitute the whole or any part of an offer or contract. Plaza Estates are not authorised by the vendor to make any representations or warranties of whatsoever nature. Nor do Plaza Estates, their servants, agents or employees accept responsibility for the accuracy of these particulars upon which any intending purchaser must satisfy himself by inspection or otherwise.