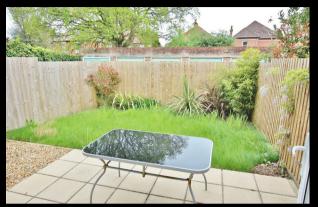

As well as gas central heating, there is UPVC double glazing to keep energy bills low.

Outside, the garden is secluded yet sunny and has been landscaped for low maintenance with a patio area, small lawn and shrub borders. There is also the benefit of a garage.