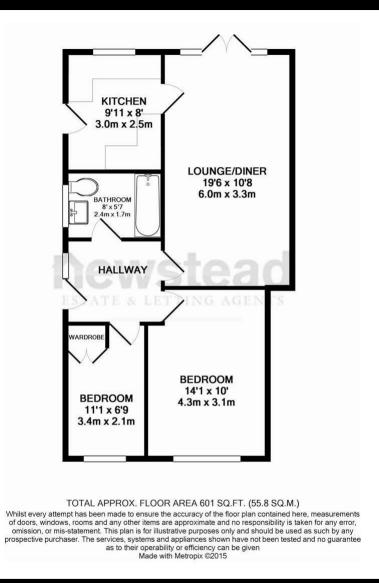

## Flat 1, 88 Richmond Park Avenue, Queens Park, Bournemouth, Dorset, BH8 9DR

The accommodation consists of a spacious lounge/diner with French doors leading onto the garden at the rear. There is an adjoining kitchen with access out to the side as well as a modern bathroom with contemporary style suite and shower over bath. The master bedroom is a good size and comfortably houses a king size bed and bedroom furniture. The second bedroom is a single and comes with fitted wardrobes.