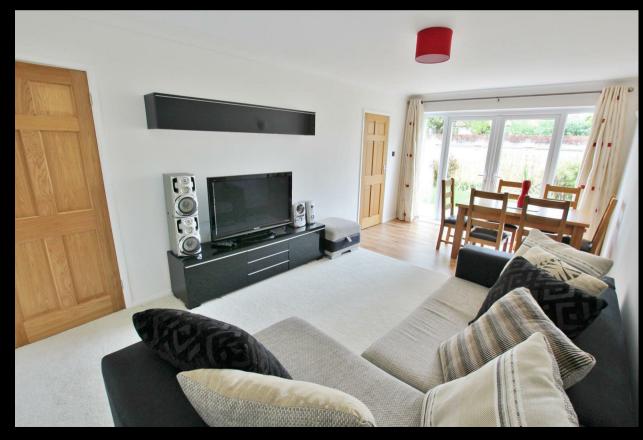

## Flat 1, 88 Richmond Park Avenue, Queens Park, Bournemouth, Dorset, BH8 9DR

The accommodation consists of a spacious lounge/diner with French doors leading onto the garden at the rear. There is an adjoining kitchen with access out to the side as well as a modern bathroom with contemporary style suite and shower over bath. The master bedroom is a good size and comfortably houses a king size bed and bedroom furniture. The second bedroom is a single and comes with fitted wardrobes.