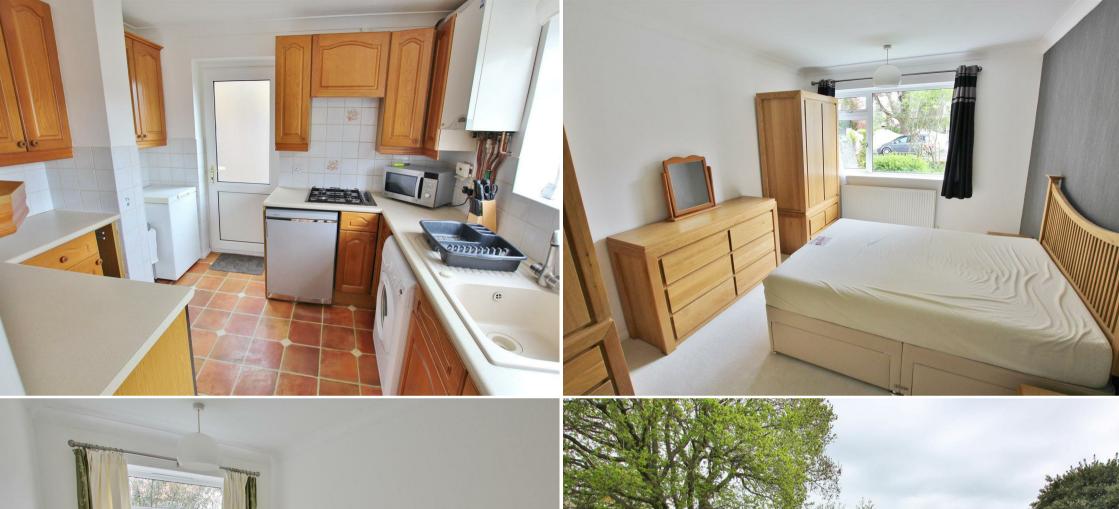

## Flat 1, 88 Richmond Park Avenue, Queens Park, Bournemouth, Dorset, BH8 9DR

The accommodation consists of a spacious lounge/diner with French doors leading onto the garden at the rear. There is an adjoining kitchen with access out to the side as well as a modern bathroom with contemporary style suite and shower over bath. The master bedroom is a good size and comfortably houses a king size bed and bedroom furniture. The second bedroom is a single and comes with fitted wardrobes.

As well as gas central heating, there is UPVC double glazing to keep energy bills low.

Outside, the garden is secluded yet sunny and has been landscaped for low maintenance with a patio area, small lawn and shrub borders. There is also the benefit of a garage.