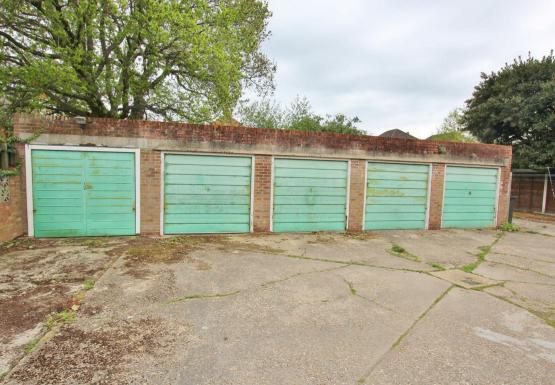

As well as gas central heating, there is UPVC double glazing to keep energy bills low.

Outside, the garden is secluded yet sunny and has been landscaped for low maintenance with a patio area, small lawn and shrub borders. There is also the benefit of a garage.