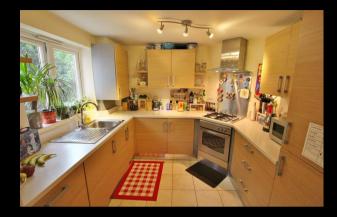

## Flat 2, 55 Wellington Road, Bournemouth, Dorset, BH8 8JL

This flat is modern throughout. There is an entry phone system to gain access to the property. Once inside you will see a good-sized lounge/dining area and an open plan kitchen. The kitchen has integrated appliances, which our vendor advises us will form part of the sale, and has matching wall and base units. Patio doors lead out onto a lovely terrace. The property has two good sized double bedrooms; the master bedroom comes with its own en-suite shower room. Completing the property is a modern family bathroom.