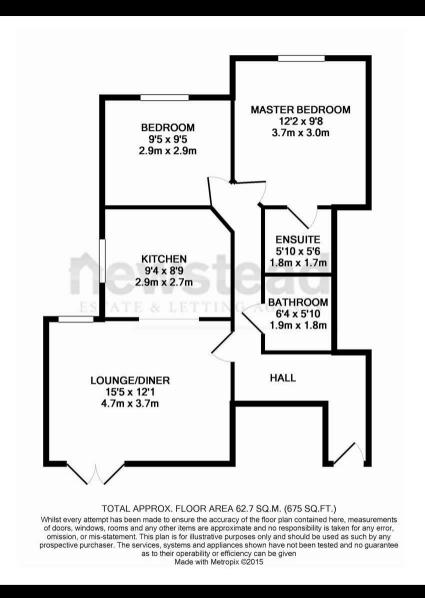

## Flat 2, 55 Wellington Road, Bournemouth, Dorset, BH8 8JL

This flat is modern throughout. There is an entry phone system to gain access to the property. Once inside you will see a good-sized lounge/dining area and an open plan kitchen. The kitchen has integrated appliances, which our vendor advises us will form part of the sale, and has matching wall and base units. Patio doors lead out onto a lovely terrace. The property has two good sized double bedrooms; the master bedroom comes with its own en-suite shower room. Completing the property is a modern family bathroom.

The property also benefits from an allocated parking space and a communal bike store.

The following details have been provided by our vendor:

Length of Lease 118 years
Ground Rent £275 per annum
Maintenance £740 per annum
Buildings Insurance £110 per annum