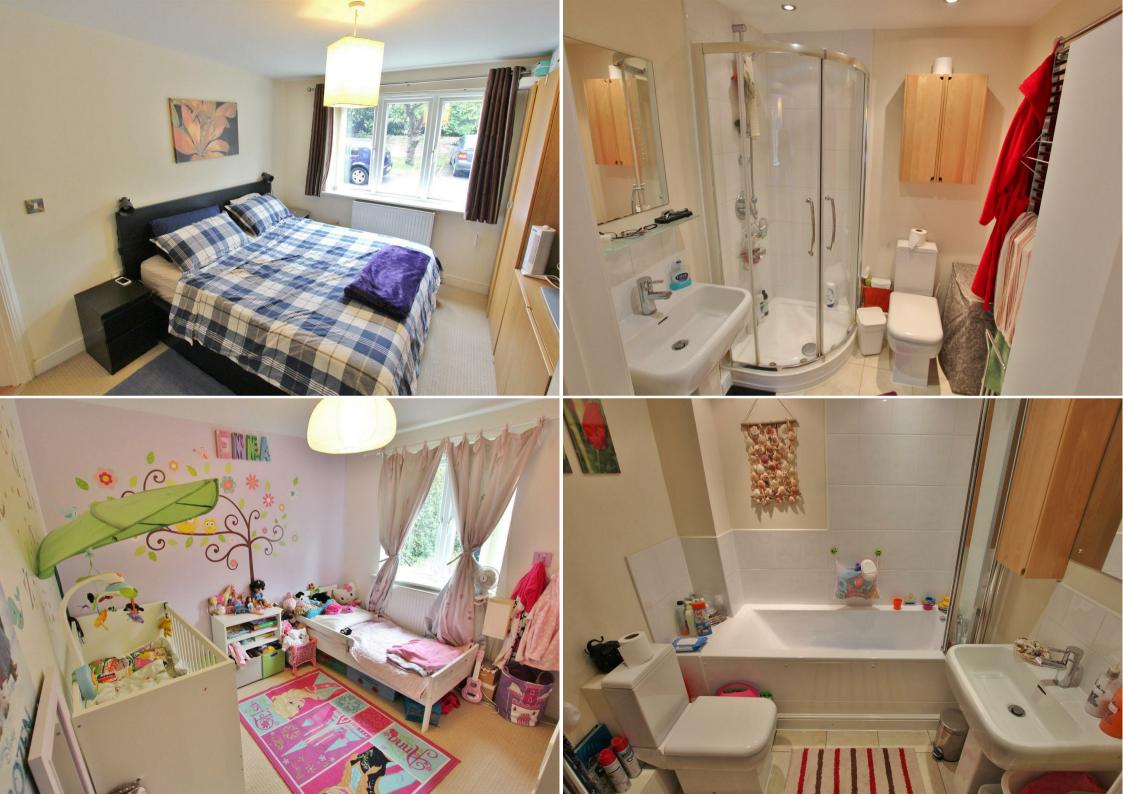

## Flat 2, 55 Wellington Road, Bournemouth, Dorset, BH8 8JL

This flat is modern throughout. There is an entry phone system to gain access to the property. Once inside you will see a good-sized lounge/dining area and an open plan kitchen. The kitchen has integrated appliances, which our vendor advises us will form part of the sale, and has matching wall and base units. Patio doors lead out onto a lovely terrace. The property has two good sized double bedrooms; the master bedroom comes with its own en-suite shower room. Completing the property is a modern family bathroom.