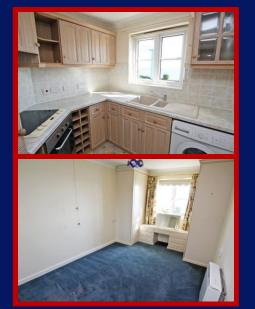

## **KITCHEN (E)** 3.0m x 2.3m (9' 10" x 7' 6")

Range of fitted cupboards, drawers and worktops with a composite 1.5 sink unit. Integral electric hob with filtration hood over and electric oven. Plumbing for washing machine/dishwasher.

#### **ENTRANCE HALL**

Walk in airing cupboard housing insulated hot water cylinder with dual immersion heater. Built-in cupboard.

**LOUNGE (E)** 5.2m x 3.3m (17' x 10' 9") max. Glazed doors to: