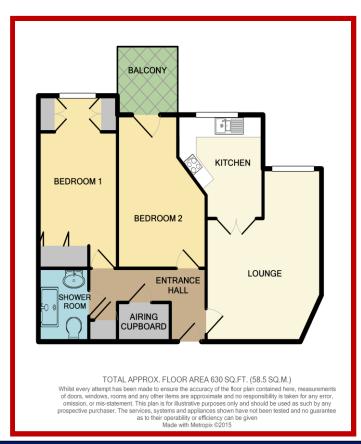

## **ACCOMMODATION**

(Approximate measurements).

## **FIRST FLOOR**

#### **ENTRANCE HALL**

Walk in airing cupboard housing insulated hot water cylinder with dual immersion heater. Built-in cupboard.

**LOUNGE (E)** 5.2m x 3.3m (17' x 10' 9") max. Glazed doors to:

## **KITCHEN (E)** 3.0m x 2.3m (9' 10" x 7' 6")

Range of fitted cupboards, drawers and worktops with a composite 1.5 sink unit. Integral electric hob with filtration hood over and electric oven. Plumbing for washing machine/dishwasher.

**BEDROOM 2 (E)** 4.7m x 2.8m (15' 5" x 9' 2")

Door to balcony.

- First Floor Retirement Flat with Balcony & Lift Access
- Very Close to the Town Centre and Beach
- Communal Garden & Parking

# **BEDROOM 1 (E)** 4.8m x 2.8m (15' 8" x 9' 2")

Fitted wardrobes with mirrored folding doors and drawers.

#### SHOWER ROOM

Shower cubicle with mains operated shower, WC, wash basin with cupboard under, fully tiled walls.