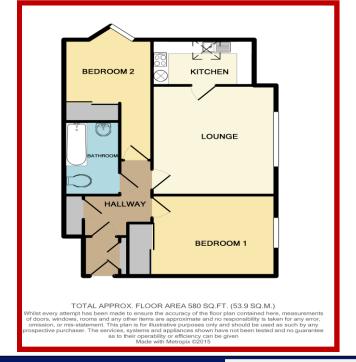

## **ACCOMMODATION**

(Approximate measurements)

Main entrance with entry phone system

### **SECOND FLOOR**

Door to:

### HALL

Large built in utility cupboard with shelving, freezer, plumbing for washing machine and automatic extractor fan. Thermostat control for central heating and entry phone handset.

## **BATHROOM**

Bath with tiled surround and mixer taps, mains operated shower over and shower screen. Vinyl flooring, pedestal wash hand basin, wc, and extractor fan.

The following with some sloping ceilings:

**LOUNGE/DINING ROOM (N)** 4.1m x 3.7 (13' 5" x 12' 1") Satellite and 2 telephone points.

- Very Well Maintained
- Fitted Wardrobes and Some White Goods Included
- Own Parking Space and Visitor's Parking
- Long Lease Remaining

# KITCHEN (W) 3m x 1.7m (9' 10" x 5' 6")

Range of worktops with inset stainless steel sink and drainer and built in cupboards and drawers under. Integral gas hob with electric fan oven and grill under and extractor fan over. 3/4 Dishwasher, larder fridge and wall-mounted Glow-worm gas boiler serving radiators and hot water. Smoke detector fitted to whole building alarm system. Wood surround Velux window and tiled floor

**BEDROOM 1 (N)** 3.5m x 3m (11' 5" x 9' 10")

Fitted mirrored double wardrobe, telephone and TV points.

**BEDROOM 2 (W)** 4.4m max x 2.7m (14' 5" max x 8' 10") Irregular 'L' shaped. Fitted mirrored double wardrobe, telephone and TV points.