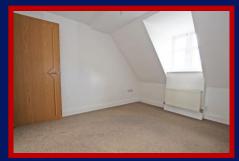

**BEDROOM 1 (N)** 3.5m x 3m (11' 5" x 9' 10")

Fitted mirrored double wardrobe, telephone and TV points.

**BEDROOM 2 (W)** 4.4m max x 2.7m (14' 5" max x 8' 10") Irregular 'L' shaped. Fitted mirrored double wardrobe, telephone and TV points.