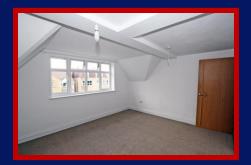

**BEDROOM 1 (N)** 3.5m x 3m (11' 5" x 9' 10")

Fitted mirrored double wardrobe, telephone and TV points.

**BEDROOM 2 (W)** 4.4m max x 2.7m (14' 5" max x 8' 10") Irregular 'L' shaped. Fitted mirrored double wardrobe, telephone and TV points.