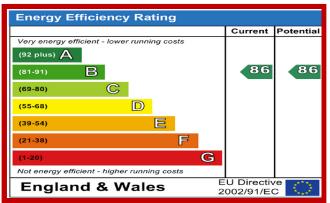

ACCOMMODATION**

(Approximate measurements)

Main entrance with entry phone system

### **COMMUNAL ENTRANCE HALLWAY**

Lift and stairs to second floor. Rear access door to car park and bin store.

### **SECOND FLOOR**

Door to:

#### LORRY

Cupboard housing elecric meter and consumer unit. Inner door to:

### HALL

Large built in utility cupboard with shelving, freezer, plumbing for washing machine and automatic extractor fan. Thermostat control for central heating and entry phone handset.

## **BATHROOM**

Bath with tiled surround and mixer taps, mains operated shower over and shower screen. Vinyl flooring, pedestal wash hand basin, wc, and extractor fan.

The following with some sloping ceilings:

**LOUNGE/DINING ROOM (N)** 4.1m x 3.7 (13' 5" x 12' 1") Satellite and 2 telephone points.



- Very Well Maintained
- Fitted Wardrobes and Some White Goods Included
- Own Parking Space and Visitor's Parking
- Long Lease Remaining

# KITCHEN (W) 3m x 1.7m (9' 10" x 5' 6")

Range of worktops with inset stainless steel sink and drainer and built in cupboards and drawers under. Integral gas hob with electric fan oven and grill under and extractor fan over. 3/4 Dishwasher, larder fridge and wall-mounted Glow-worm gas boiler serving radiators and hot water. Smoke detector fitted to whole building alarm system. Wood surround Velux window and tiled floor

**BEDROOM 1 (N)** 3.5m x 3m (11' 5" x 9' 10")

Fitted mirrored double wardrobe, telephone and TV points.

**BEDROOM 2 (W)** 4.4m max x 2.7m (14' 5" max x 8' 10") Irregular 'L' shaped. Fitted mirrored double wardrobe, telephone and TV p