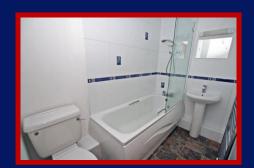

## **BATHROOM**

Bath with tiled surround and mixer taps, mains operated shower over and shower screen. Vinyl flooring, pedestal wash hand basin, wc, and extractor fan.

The following with some sloping ceilings: