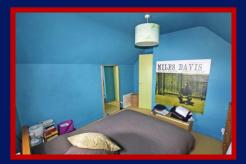

## BEDROOM 1 (W)

3.5m x 3.4m (11' 6" x 11' 2") Fitted hanging area.

#### BEDROOM 2 (E)

3.56m x 2.1m (11' 8" x 6' 11")