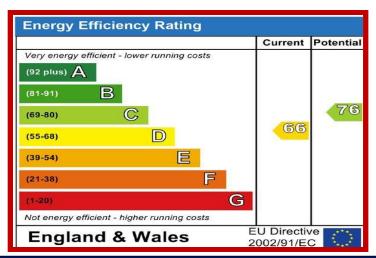

iled roof. The present owners have sympathetically modernised the property retaining much of its original character and the benefits include gas fired central heating and a modern bathroom.

## **FIRST FLOOR**

#### **ENTRANCE HALL**

Split level. Gas fired boiler serving heating radiators and hot water.

## LOUNGE (E)

4.67m x 4.12 (15' 4" x 13' 6") Fitted gas fire in fire place with marble surround. Fitted blinds.

### KITCHEN/DINER (W)

3.9m x 2.3m (12' 10" x 7' 7") Range of fitted cupboards and drawers with work top over and enamel sink unit.

## BEDROOM 1 (W)

3.5m x 3.4m (11' 6" x 11' 2") Fitted hanging area.

#### BEDROOM 2 (E)

3.56m x 2.1m (11' 8" x 6' 11")

## **BATHROOM (S)**

White suite comprising panelled bath with mixer tap and shower attachment over, pedestal basin and WC



## **SERVICES**

All mains services connected. Gas fire heating with radiators.

#### **COUNCIL TAX**

Band 'A' - £1,187.55 payable 2015/16

#### **TENURE**

99 year lease from 1984 with an annual ground rent of £25. Maintenance is on a "as and when" basis. Long term lets are permitted and pets by permission.

#### **VIEWING**

By appointment only through Agents, OLIVER MILES (01929 426655)