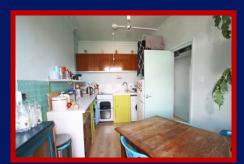

### KITCHEN/DINER (W)

3.9m x 2.3m (12' 10" x 7' 7") Range of fitted cupboards and drawers with work top over and enamel sink unit.