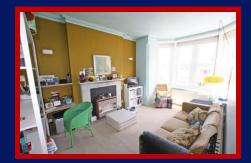

## LOUNGE (E)

4.67m x 4.12 (15' 4" x 13' 6") Fitted gas fire in fire place with marble surround. Fitted blinds.