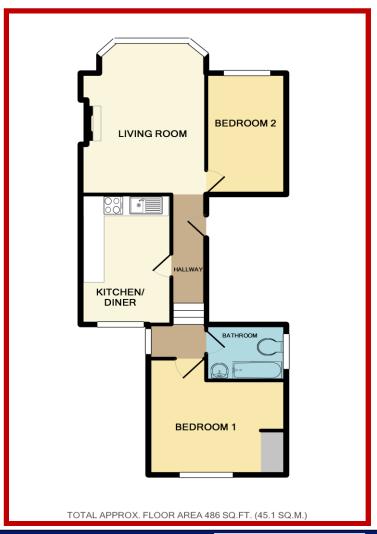

## **FIRST FLOOR**

#### **ENTRANCE HALL**

Split level. Gas fired boiler serving heating radiators and hot water.

## LOUNGE (E)

4.67m x 4.12 (15' 4" x 13' 6") Fitted gas fire in fire place with marble surround. Fitted blinds.

### KITCHEN/DINER (W)

3.9m x 2.3m (12' 10" x 7' 7") Range of fitted cupboards and drawers with work top over and enamel sink unit.

## BEDROOM 1 (W)

3.5m x 3.4m (11' 6" x 11' 2") Fitted hanging area.

#### BEDROOM 2 (E)

3.56m x 2.1m (11' 8" x 6' 11")

## **BATHROOM (S)**

White suite comprising panelled bath with mixer tap and shower attachment over, pedestal basin and WC