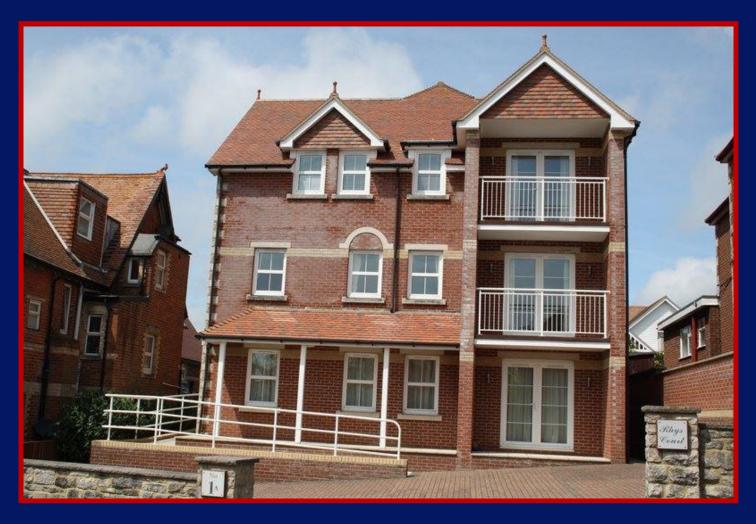

## **LOCATION & DESCRIPTION**

Rhys Court is situated in a slightly elevated position in a small cul-de-sac only a short walk from Swanage North Beach. This well maintained block of 6 flats was built in about 2005 and has mainly brick elevations under a tiled roof. There are some views to the Purbeck Hills.

The flat has the benefit of gas fired heating with radiators, uPVC double glazed windows, en-suite shower room to main bedroom, entryphone system, private patio and an allocated parking space. The fitted carpets and curtains are included in the sale.