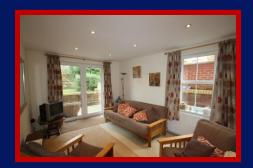

## LOUNGE (N & E)

4.6m x 3.2m (15' 1" x 10' 6") French doors to patio and communal garden. Walk-in storage cupboard housing gas fired boiler serving heating radiators and hot water.