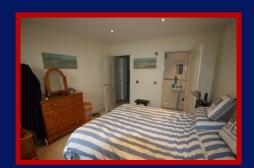

## BEDROOM 1 (N)

3.6m x 3.4m (11' 10" x 11' 2")

## BEDROOM 2 (N & W)

3.9m x 3.3m (12' 10" x 10' 10")