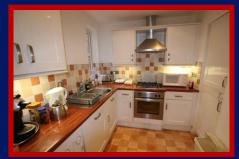

## KITCHEN (E)

2.5m x 2.2m (8' 2" x 7' 3") Range of worktops, cupboards and drawers with 1.5 bowl stainless steel sink unit. Integral appliances include gas hob with filtration canopy over, under oven, washing machine, dishwasher and fridge/freezer.