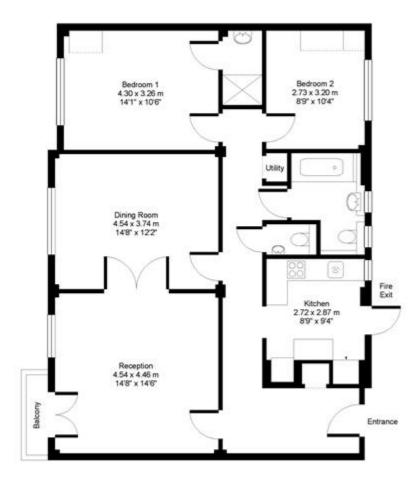

# Florence Court Maida Vale, W9

Approx. Gross Floor Area = 100 sq.meters • 1080 sq.feet

## SECOND FLOOR

For illustrative purposes only. Not to scale. Prepared by Swan Photography 07974 264576

Marble Arch Office, 29-31 Edgware Road, London W2 2JE Tel: 020-7724-3100 Fax: 020-7258-3090