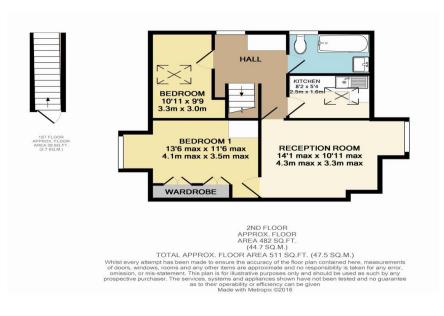

## For Sale - Guide Price £265,000 Leasehold

Great Value Two Bedroom Top Floor Walk-Up Flat

TOP OF THE PROPS! Don't miss this great value top floor conversion flat with 2 BEDROOMS enjoying a popular, quiet location 'twixt Croydon & Purley, close to Purley Oaks Station. Spacious hallway, light living room with lovely outlook, fitted kitchen with appliances, white bathroom, gas heating to radiators. Excellent FIRST BUY OR INVESTMENT. Our vendor advises that the property will be sold with a BRAND NEW 125 YEAR LEASE.

- Top Floor Conversion Flat
- 2 Bedrooms
- Gas Heating
- Lovely Outlook
- White Bathroom Suite
- 10 Minutes to Station
- Great Value
- No Onward Chain

www.martincolondon.com

0208 688 8565

croydon@martinco.com