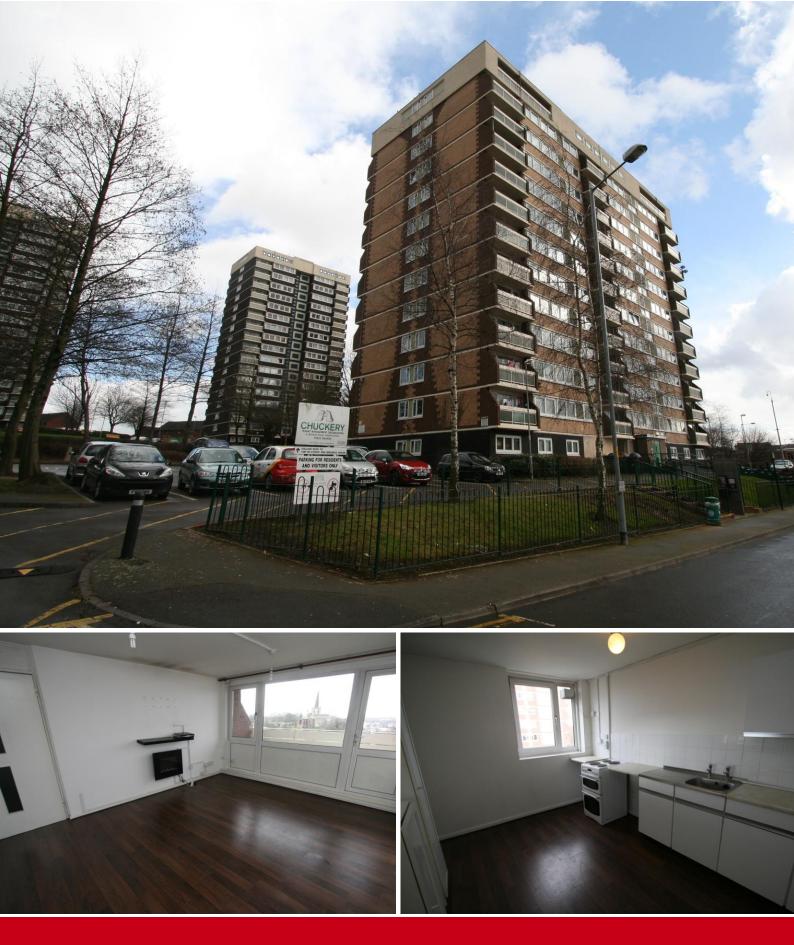

2 Bedroom Flat Paddock Lane, Walsall Offers In Region Of £55,000

A 7th floor two bedroom flat having the benefit of no upward chain and UPVC double glazing. Ideal for landlord or first time buyer the property further comprises, communal entrance with intercom, reception hall, lounge, kitchen, 2 double bedrooms, refitted bathroom with shower, separate W.C, communal gardens and parking spaces. Energy rating D.

BEDROOM ONE 14' 9" x 9' 2" (4.50m x 2.80m) With UPVC double glazed window.

BEDROOM TWO 10' 10" x 9' 2" (3.32m x 2.80m) With UPVC double glazed window and built in wardbrobe.

**LOUNGE** 14' 4" x 12' 5" (4.38m x 3.81m) With UPVC double glazed windows and door to the balcony and wall mounted electric fire.

**KITCHEN** 12' 4" x 8' 11" (3.78m x 2.72m) With UPVC double glazed window to the side, electric heater, matching wall, base and drawer unit, stainless steel sink and drainer, electric cooker point, plumbing and appliance space, extractor fan and tiled surrounds.

**OUTSIDE** With communal off road parking and gardens, security entrance with intercom.

**VIEWING**, please contact Redstones on 01922 235350 if you wish to arrange a viewing appointment for this property or require further information.