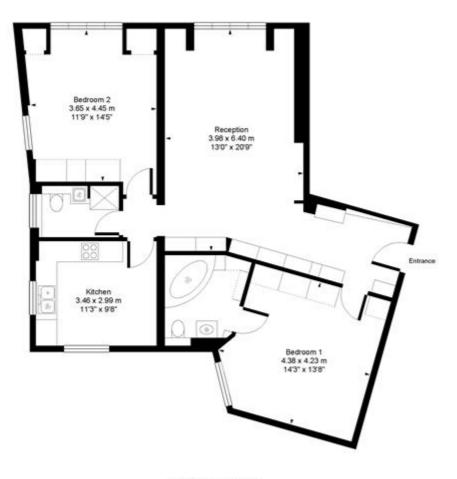

#### Park Mansions Knightsbridge, SW1

Approx. Gross Floor Area = 90 sq.meters • 972 sq.feet

SIXTH FLOOR

For illustrative purposes only. Not to scale. Prepared by Swan Photography 01435 863908