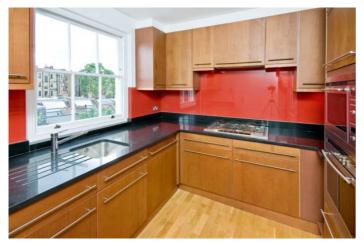

### **OVINGTON SQUARE, KNIGHTSBRIDGE, SW3**

Price £795 per week

Recently refurbished bright 2 bedroom maisonette situated on the 3rd & 4th floors of a well kept period building (without lift) situated in the heart of Knightsbridge. 1006 sq ft. The property is modern, neutral with a sleek corporate style. Wooden floors throughout and quiet views over the communal garden square. The flat benefits from being only a 3-4 minutes walk from Harrods and Knightsbridge tube as well as the wonderful shopping, cafes and restaurants of Brompton Road and Walton Street. Offered furnished.

### **Details**

2 Bedrooms
2 Bathrooms
Reception Room
Kitchen
Communal Garden
Wood Floors
Council tax band F