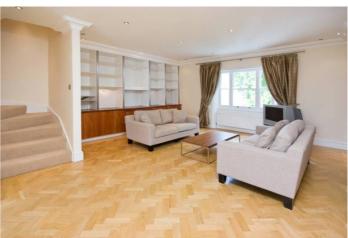

### **OVINGTON SQUARE, KNIGHTSBRIDGE, SW3**

Price £795 per week

Recently refurbished bright 2 bedroom maisonette situated on the 3rd & 4th floors of a well kept period building (without lift) situated in the heart of Knightsbridge. 1006 sq ft. The property is modern, neutral with a sleek corporate style. Wooden floors throughout and quiet views over the communal garden square. The flat benefits from being only a 3-4 minutes walk from Harrods and Knightsbridge tube as well as the wonderful shopping, cafes and restaurants of Brompton Road and Walton Street. Offered furnished.

### **Details**

2 Bedrooms
2 Bathrooms
Reception Room
Kitchen
Communal Garden
Wood Floors
Council tax band F