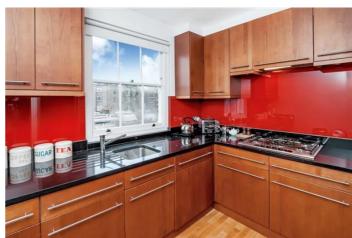

### **OVINGTON SQUARE, KNIGHTSBRIDGE, SW3**

Price £795 per week

Recently refurbished bright 2 bedroom maisonette situated on the 3rd & 4th floors of a well kept period building (without lift) situated in the heart of Knightsbridge. 1006 sq ft. The property is modern, neutral with a sleek corporate style. Wooden floors throughout and quiet views over the communal garden square. The flat benefits from being only a 3-4 minutes walk from Harrods and Knightsbridge tube as well as the wonderful shopping, cafes and restaurants of Brompton Road and Walton Street. Offered furnished.

### **Details**

2 Bedrooms
2 Bathrooms
Reception Room
Kitchen
Communal Garden
Wood Floors
Council tax band F