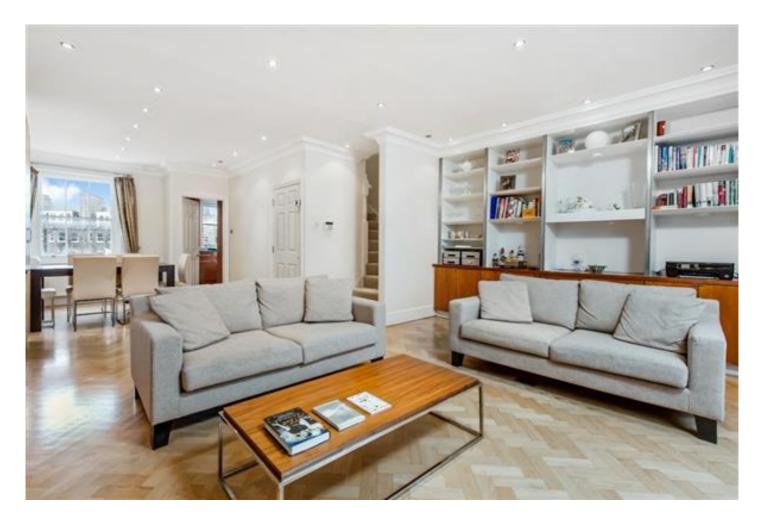

### **OVINGTON SQUARE, KNIGHTSBRIDGE, SW3**

Price £795 per week

Recently refurbished bright 2 bedroom maisonette situated on the 3rd & 4th floors of a well kept period building (without lift) situated in the heart of Knightsbridge. 1006 sq ft. The property is modern, neutral with a sleek corporate style. Wooden floors throughout and quiet views over the communal garden square. The flat benefits from being only a 3-4 minutes walk from Harrods and Knightsbridge tube as well as the wonderful shopping, cafes and restaurants of Brompton Road and Walton Street. Offered furnished.

### **Details**

2 Bedrooms
2 Bathrooms
Reception Room
Kitchen
Communal Garden
Wood Floors
Council tax band F