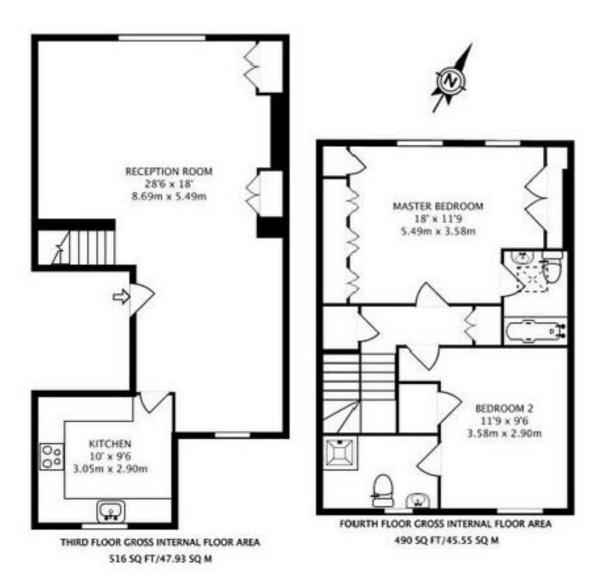

### **OVINGTON SQUARE, KNIGHTSBRIDGE, SW3**

Price £795 per week

Recently refurbished bright 2 bedroom maisonette situated on the 3rd & 4th floors of a well kept period building (without lift) situated in the heart of Knightsbridge. 1006 sq ft. The property is modern, neutral with a sleek corporate style. Wooden floors throughout and quiet views over the communal garden square. The flat benefits from being only a 3-4 minutes walk from Harrods and Knightsbridge tube as well as the wonderful shopping, cafes and restaurants of Brompton Road and Walton Street. Offered furnished.

### **Details**

2 Bedrooms
2 Bathrooms
Reception Room
Kitchen
Communal Garden
Wood Floors
Council tax band F