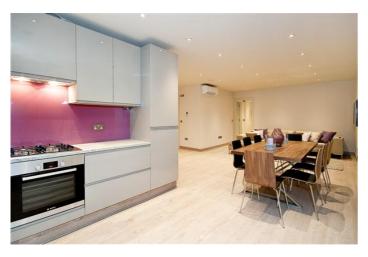

## **ELVASTON MEWS, SOUTH KENSINGTON SW7**

Price £875 per week

Recently refurbished, contemporary,2 bedroom first floor mews flat with wood floors throughout and superb modern bathrooms and designer granite kitchen. 799 sq ft. This stylish property has excellent modern furnishings and a spacious living area which is ideal for entertaining. Quietly situated in South Kensington close to Gloucester Road tube, the French Lycee, Imperial College and within a short walk of Hyde Park.

### **Details**

2 Bedrooms
2 Bathrooms
Reception Room with open plan kitchen air conditioning
wood floors
Council Tax Band G