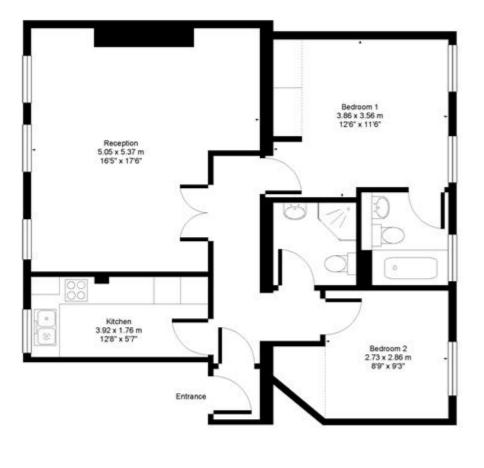

Knightsbridge Office, 51 Beauchamp Place, London SW3 1NY Tel: 020-7596-6999 Fax: 020-7581-7005

Crown Lodge Elystan Street, SW3

Approx. Gross Floor Area = 72 sq.meters • 781 sq.feet

THIRD FLOOR

For illustrative purposes only. Not drawn to Scale. Prepared by swan-photography.co.uk