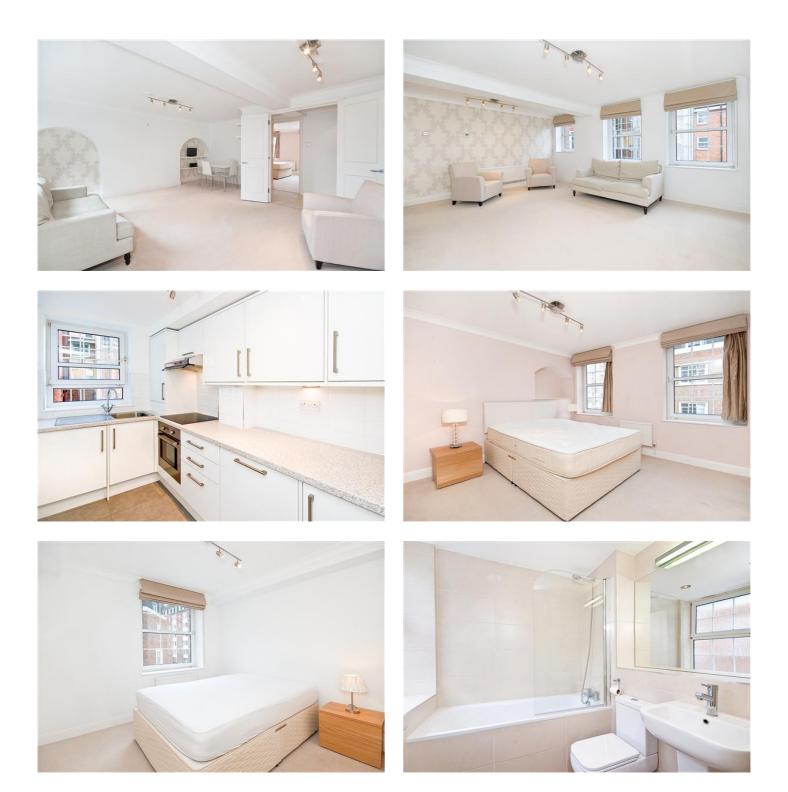

#### Price £785 per week

Excellent recently refurbished two bedroom flat situated on the third floor of a secure development close to Chelsea Green and the Kings Road. 781 sq ft. The property is within close walking distance of South Kensington and Sloane Square underground stations as well as the many lovely shops and restaurants of Chelsea and Sloane Square area. This highly desirable development offers fitness facilities large swimming pool, private gardens, 24hrs porterage and private parking.

#### **Details**

2 bedrooms 2 Bathrooms Reception Room Kitchen Lift Porter Courtyard garden area Leisure Centre Underground parking

Whilst Plaza Estates take due care in preparation of these particulars, the do not and are not intended to constitute the whole or any part of an offer or contract. Plaza Estates are not authorised by the vendor to make any representations or warranties of whatsoever nature. Nor do Plaza Estates, their servants, agents or employees accept responsibility for the accuracy of these particulars upon which any intending purchaser must satisfy himself by inspection or otherwise