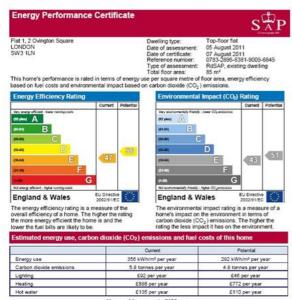

## **EPC Information**

You could save up to £186 per year

sin the table above have been provided to enable prospective buyers and tenants to compare the fuel carbon emissions of one home with another. To enable this comparison the figures have been calculate dardraded numbing conditions (heating periods, room temperatures, led.) that are the same for all homes, hitly they are unlikely to match an occupier's actual fuel bills and carbon emissions in practice. The figure use the impacts of the fuels used for cooking or running appliances, such as TV, fridge etc.; nor do they costs associated with service, maintenance or safety inspections. Always check the certificate date