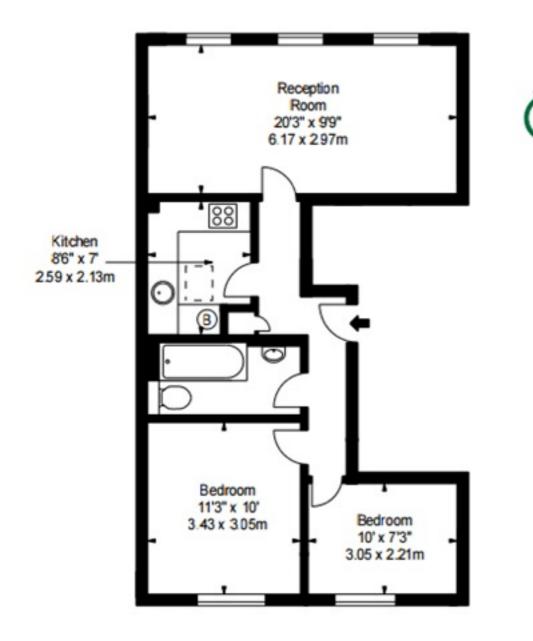

#### **Details**

2 bedrooms Bathroom Reception room Kitchen lift Council tax band F