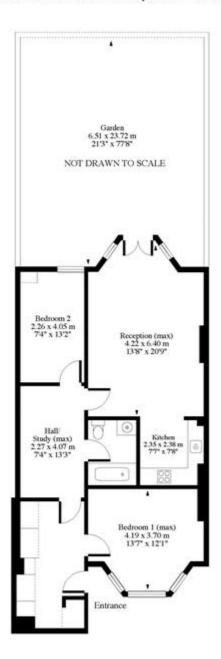

#### Elsham Road W14

Approx. Gross Floor Area = 81 sq.meters • 880 sq.feet

#### LOWER GROUND FLOOR

For illustrative purposes only. Not to scale, Prepared by Swan Photography 01435 863908