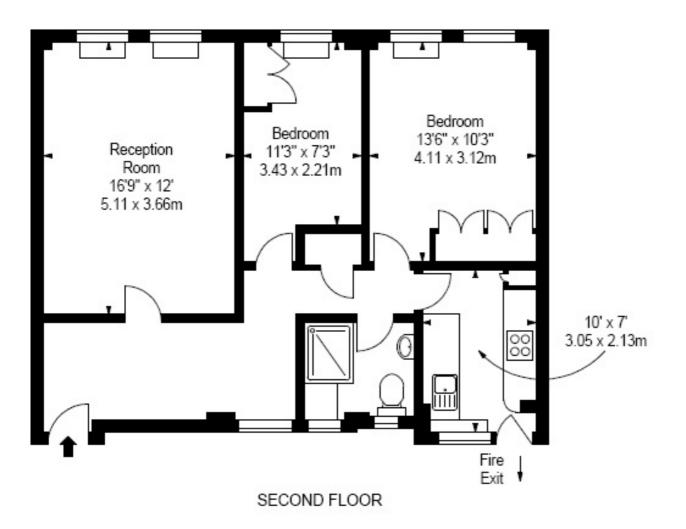

## 31 PELHAM COURT, SW3

APPROX, GROSS INTERNAL AREA \* 708 Ft 2 - 65.77 M 2

ILLUSTRATION FOR IDENTIFICATION PURPOSES ONLY. NOT TO SCALE

\* As Defined by RICS - Code of Measuring Practice