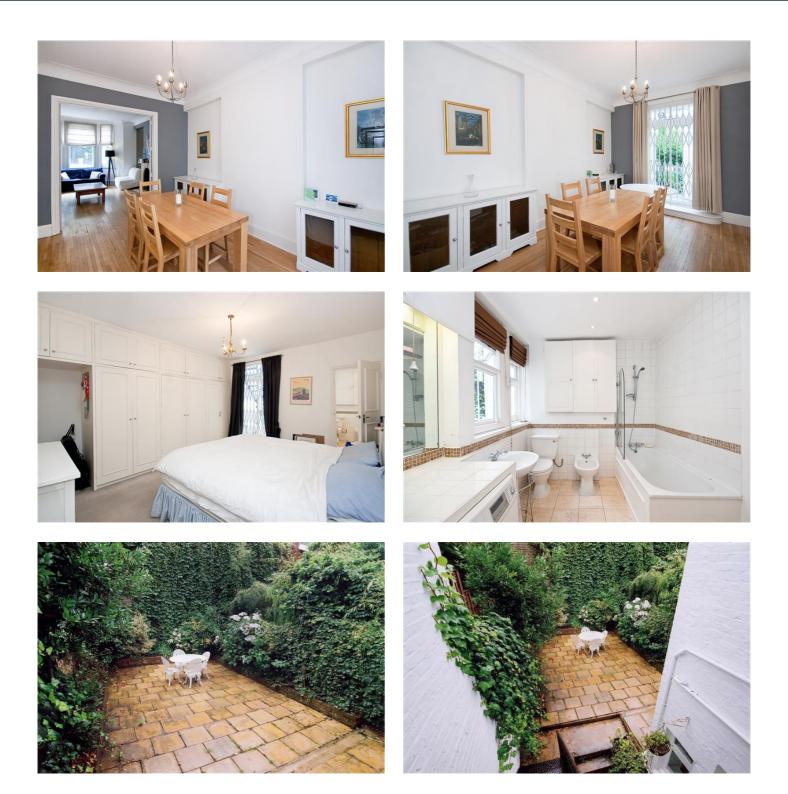

### Price £800 per week

Wonderful 2 bedroom garden flat with wood floors in the reception rooms. 1187 sq ft The spacious property is surprisingly light with access to the garden from the reception room and master bedroom. It has extensive storage space, high ceilings and neutral fixtures and fittings. The building has just completed a full refurbished. This popular location is only moments from 'The Beach' area of the Fulham Road by the cinema, therefore close to all shops, restaurants, bars and transport facilities of both Gloucester Road and South Kensington tube stations. Offered Furnished.

### **Details**

2 Double Bedrooms 2 Bathrooms Cloakroom 2 Inter-connecting Reception Rooms Kitchen Private Paved Garden wood floors Council Tax Band G

Whilst Plaza Estates take due care in preparation of these particulars, the do not and are not intended to constitute the whole or any part of an offer or contract. Plaza Estates are not authorised by the vendor to make any representations or warranties of whatsoever nature. Nor do Plaza Estates, their servants, agents or employees accept responsibility for the accuracy of these particulars upon which any intending purchaser must satisfy himself by inspection or otherwise