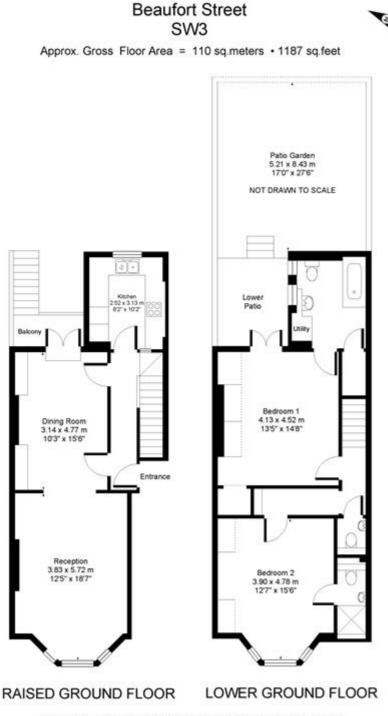

### Price £800 per week

Wonderful 2 bedroom garden flat with wood floors in the reception rooms. 1187 sq ft The spacious property is surprisingly light with access to the garden from the reception room and master bedroom. It has extensive storage space, high ceilings and neutral fixtures and fittings. The building has just completed a full refurbished. This popular location is only moments from 'The Beach' area of the Fulham Road by the cinema, therefore close to all shops, restaurants, bars and transport facilities of both Gloucester Road and South Kensington tube stations. Offered Furnished.

### **Details**

2 Double Bedrooms 2 Bathrooms Cloakroom 2 Inter-connecting Reception Rooms Kitchen Private Paved Garden wood floors Council Tax Band G

Whilst Plaza Estates take due care in preparation of these particulars, the do not and are not intended to constitute the whole or any part of an offer or contract. Plaza Estates are not authorised by the vendor to make any representations or warranties of whatsoever nature. Nor do Plaza Estates, their servants, agents or employees accept responsibility for the accuracy of these particulars upon which any intending purchaser must satisfy himself by inspection or otherwise

Knightsbridge Office, 51 Beauchamp Place, London SW3 1NY Tel: 020-7596-6999 Fax: 020-7581-7005

Knightsbridge Office, 51 Beauchamp Place, London SW3 1NY Tel: 020-7596-6999 Fax: 020-7581-7005

For illustrative purposes only. Not to scale. Prepared by swan-photography.co.uk