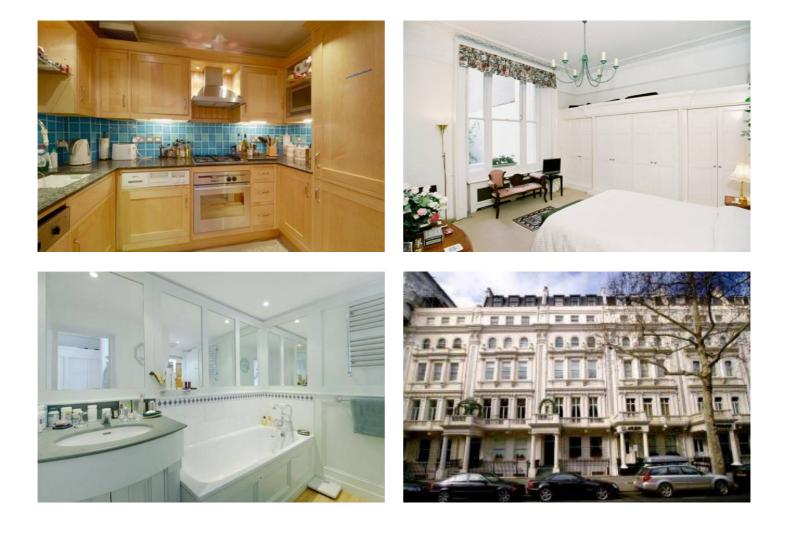

#### Price £1,000 per week

Lovely raised ground floor flat with period features attractively furnished in a traditional style available for short lets. This is a spacious 2 bedroom, 2 bathroom flat at over 1000 sq ft. It is situated at the north end of Queensgate just by Hyde Park. This central location provides easy access to the shops and restaurants of High Street Kensington and Knightsbridge. The property is extremely well presented with 2 traditionally furnished reception rooms and a well presented Kitchen. The flat has lovely period features. Available March to June and July to mid December. The rent includes a maid 3 hours a week and utilities. FURNISHED

#### **Details**

2 bedrooms bathroom shower room 2 reception rooms kitchen utilities included cleaner 2 hours a week included WiFi, standard satellite/cable package included

Whilst Plaza Estates take due care in preparation of these particulars, the do not and are not intended to constitute the whole or any part of an offer or contract. Plaza Estates are not authorised by the vendor to make any representations or warranties of whatsoever nature. Nor do Plaza Estates, their servants, agents or employees accept responsibility for the accuracy of these particulars upon which any intending purchaser must satisfy himself by inspection or otherwise