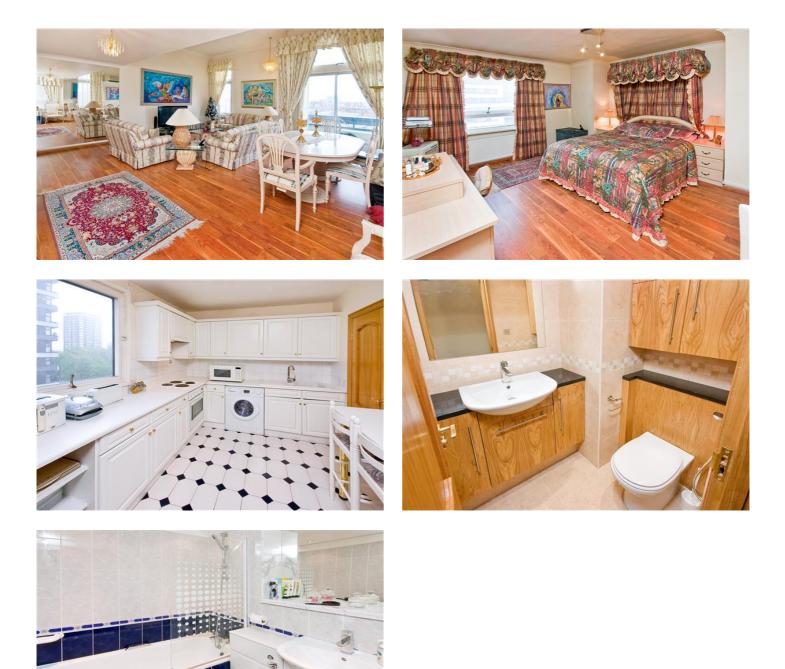

#### Price £800 per week

Large flat with high ceilings Extremely spacious two bedroom apartment with very high ceilings and wooden floors, on the eighth floor of this well maintained purpose built block with twenty four hour porterage and security gates. The property is located on the Hyde Park Estate within easy walking distance of both Marble Arch and Paddington Station.

#### **Details**

2 Bedrooms Bathroom Cloakroom Reception Room Kitchen Balcony Lift

Whilst Plaza Estates take due care in preparation of these particulars, the do not and are not intended to constitute the whole or any part of an offer or contract. Plaza Estates are not authorised by the vendor to make any representations or warranties of whatsoever nature. Nor do Plaza Estates, their servants, agents or employees accept responsibility for the accuracy of these particulars upon which any intending purchaser must satisfy himself by inspection or otherwise.