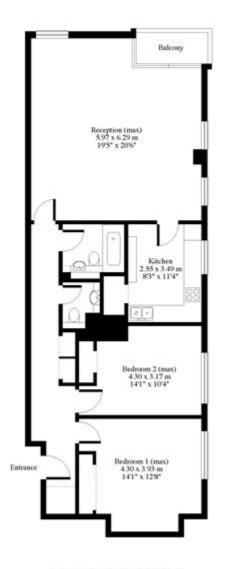

Marble Arch Office, 29-31 Edgware Road, London W2 2JE Tel: 020-7724-3100 Fax: 020-7258-3090

Approx. Gross Floor Area = 98 sq.meters • 1058 sq.feet

EIGHTH FLOOR

For illustrative purposes only. Not to scale. Prepared by Swan Photography 01435 863908