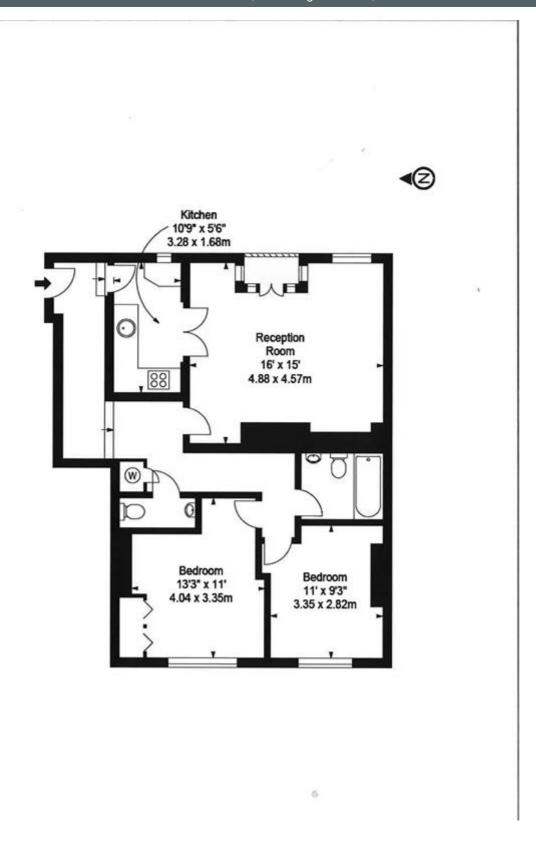

## **CEDAR HOUSE W1**

Price £720 per week

A newly renovated apartment, located moments from Marylebone High Street. Situated close to both Marylebone High Street and all its amenities and the fantastic transport links of Baker Street is this spacious two bedroom flat on the raised round floor of this period building. The accommodation comprises, reception room, kitchen, two double bedrooms, bathroom, separate wc small balcony.

## **Details**

2 BEDROOMS
BATHROOM
RECEPTION ROOM
KITCHEN
SMALL BALCONY