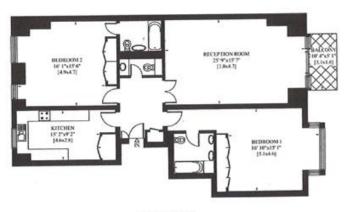

#### **Details**

2 bedrooms
2 bathrooms
guest cloakroom
reception room
kitchen
balcony
lift
underground parking

## www.plazaestates.co.uk

Marble Arch Office, 29-31 Edgware Road, London W2 2JE Tel: 020-7724-3100 Fax: 020-7258-3090

CROWN COURT PARK ROAD LONDON NWI

Gross Internal Area: 131 Sq. metres 1410 Sq. feet

THIRD FLOOR