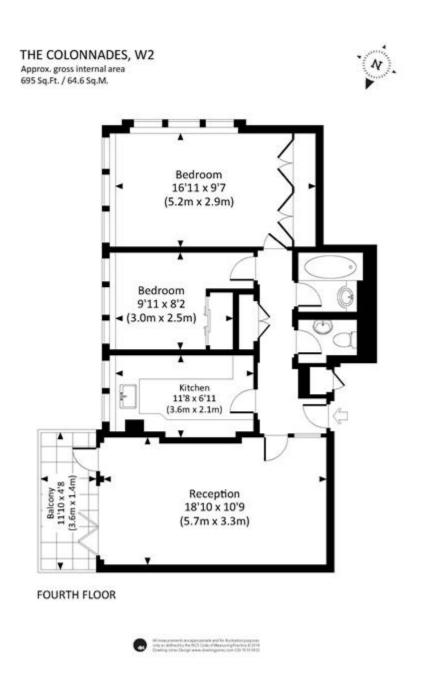

### PORCHESTER SQUARE, LONDON, W2.

Price £530 per week

Attractive two bedroom apartment on the fourth floor of this well maintained purpose built block. Attractive two bedroom apartment on the fourth floor of this well maintained purpose built block with a balcony and porterage. The property is located at the top end of Queensway close to Whiteley,s shopping centre.

#### **Details**

2 bedrooms bathroom reception room kitchen balcony