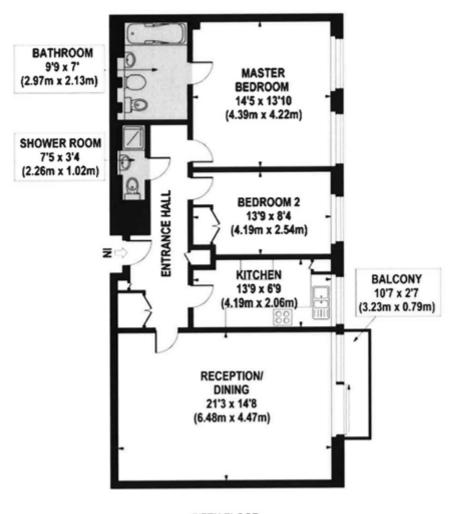

#### WALSINGHAM, ST. JOHN'S WOOD PARKK, NW8 6RH Approx. Gross Internal Floor Area 964 sq ft. / 89.67 sq.m

FIFTH FLOOR