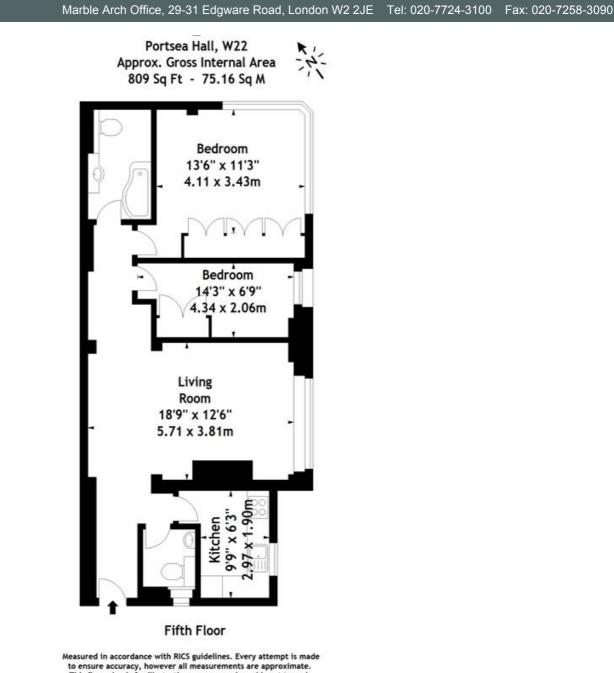

#### Price £650 per week

Spacious two bedroom apartment in portered block close to Marble Arch Station Plaza Estates are pleased to offer this two bedroom apartment located on the fifth floor, Accommodation comprises two double bedrooms, reception room, kitchen, bathroom & guest wc.

#### Details

2 bedrooms, Kitchen Reception room Bathroom Guest WC 24 hour porter

Marble Arch Office, 29-31 Edgware Road, London W2 2JE Tel: 020-7724-3100 Fax: 020-7258-3090

Whilst Plaza Estates take due care in preparation of these particulars, the do not and are not intended to constitute the whole or any part of an offer or contract. Plaza Estates are not authorised by the vendor to make any representations or warranties of whatsoever nature. Nor do Plaza Estates, their servants, agents or employees accept responsibility for the accuracy of these particulars upon which any intending purchaser must satisfy himself by inspection or otherwise.

Marble Arch Office, 29-31 Edgware Road, London W2 2JE Tel: 020-7724-3100 Fax: 020-7258-3090

to ensure accuracy, however all measurements are approximate. This floor plan is for illustrative purposes only and is not to scale. © Datography Ltd 2013 Photographs \* Floorplans \* Virtual Tours Tel: 0845 643 4401 www.datography.com