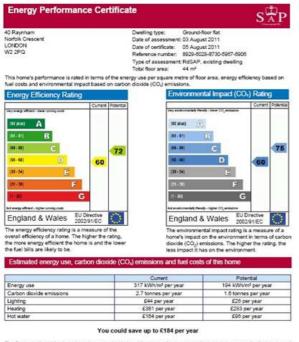

### **EPC Information**

The figures in the table above have been provided to enable prospective buyers and tenants to compare the fuel costs and carbon emissions of one home with another. To enable this comparison the figures have been calculated using standardised numing conditions (Hearing pariods, croon temperature, etc.) that are the same for all homes, consequently they are unlikely to match an occupier's actual tate Ibits and carbon emissions in practice. The figures do not induce the impacts of the twice used for cooking or running applicances, such as 17, fidge etc. In ord by reflect the costs associated with service, maintenance or safety inspections. Aways check the certificate date because tale proces can change over them and energy safety recommendations will evolve.