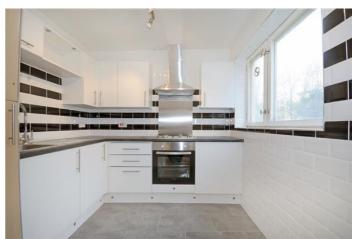

### SOUTHWICK STREET, PADDINGTON, W2.

Price £595 per week

Attractive two bedroom ground floor apartment. This two bedroom apartment has wooden floors throughout, located on the ground floor of this prestigious purpose built block with newly refurbished common parts, lovely communal gardens and twenty four hour porterage.

#### **Details**

2 Bedrooms
Bathroom
Reception Room
Kitchen
Communal Gardens