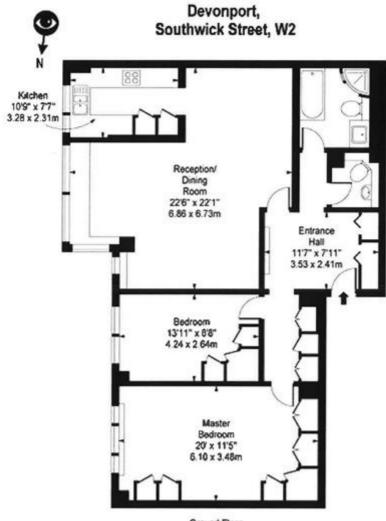

## PLAZA estates

Marble Arch Office, 29-31 Edgware Road, London W2 2JE Tel: 020-7724-3100 Fax: 020-7258-3090

Ground Floor

Approx Gross Internal Area 1080 Sq Ft - 100.33 Sq M

For Illustration Purposes Only - Not To Scale
Floor Plan by www.bpmmediagroup.com
Ref. No. P47375