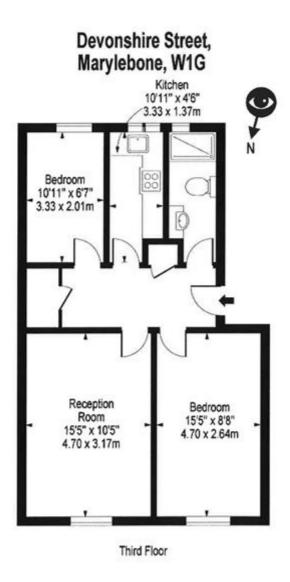

Approx Gross Internal Area 578 Sq Ft - 53.70 Sq M

For Illustration Purposes Only - Not To Scale
Floor Plan by www.bpmmediagroup.com
Ref: No. P50585